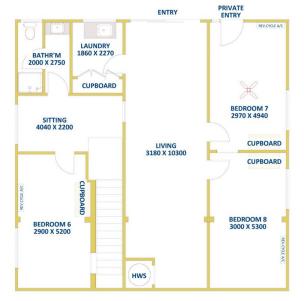

## FLOOR DIAGRAM \*\*NOT TO SCALE\*\*

This drawing has been prepared for marketing purposes. Dimensions are a guide only.

14 Shereline Avenue, JESMOND

## PAVED / UNDERCOVER OUTDOOR ENTERTAINING 9000 X 8230

DRIVEWAY

Downstairs Internal Area approx.113m2