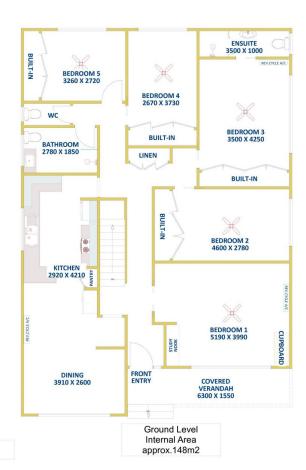

## FLOOR DIAGRAM \*\*NOT TO SCALE\*\*

This drawing has been prepared for marketing purposes. Dimensions are a guide only.

14 Shereline Avenue, JESMOND