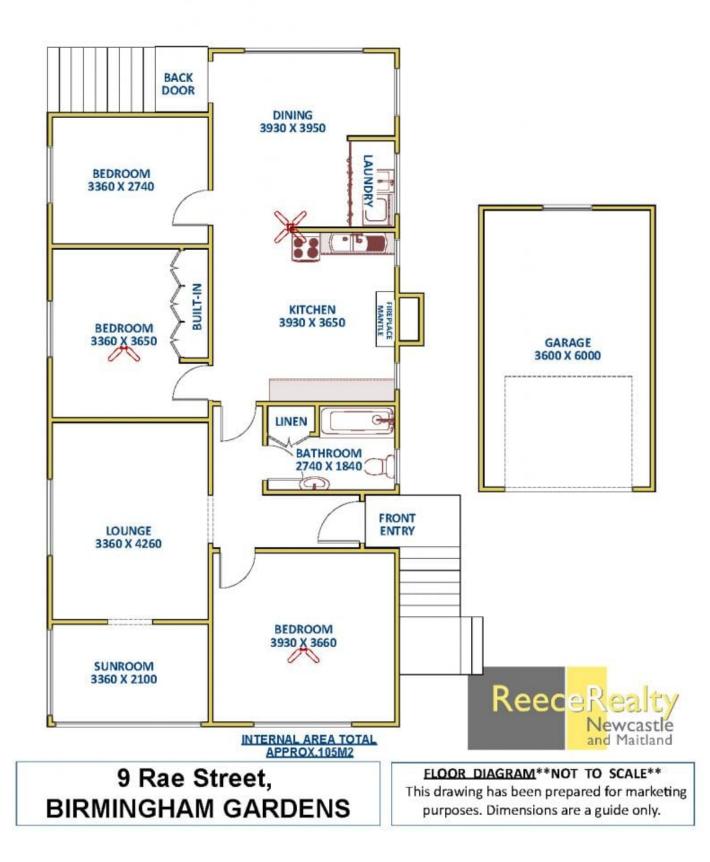

## 9 Rae Street Birmingham Gardens NSW

This solid, three bedroom weatherboard cottage with adjacent single garage sits forward on a large sloping 695m2 block close to bus stop, University and only 1.5km to Jesmond Central shops and services. Realise the full potential of majestic elevated district views from the dining area & kitchen by adding a deck.

Built circa 1950's, ceilings are high and floorboards extend throughout although 2 bedrooms have been carpeted over. On entry the short hall leads directly into the generous lounge with adjoining north facing sunroom. The main bedroom with ceiling fan also faces north and looks out to the neat front yard.

Walking to the sizeable kitchen and dining space in the rear