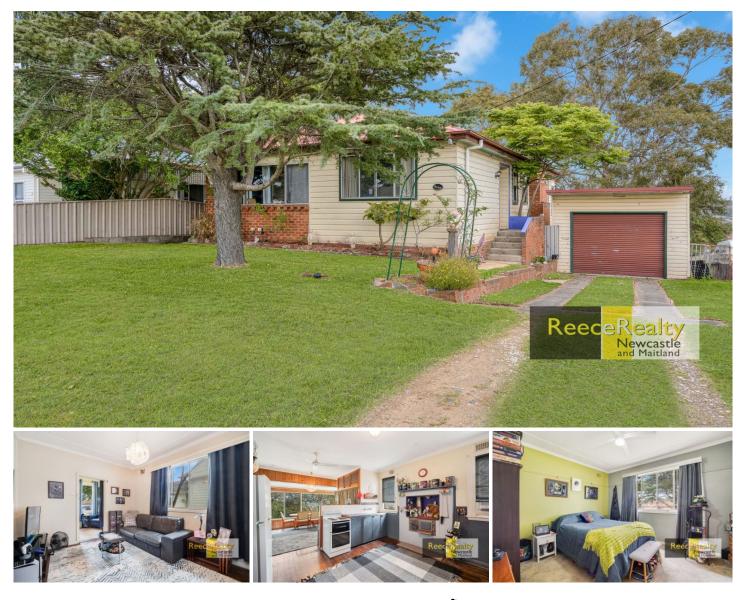

## 9 Rae Street Birmingham Gardens NSW

This solid, three bedroom weatherboard cottage with adjacent single garage sits forward on a large sloping 695m2 block close to bus stop, University and only 1.5km to Jesmond Central shops and services. Realise the full potential of majestic elevated district views from the dining area & kitchen by adding a deck.

Built circa 1950's, ceilings are high and floorboards extend throughout although 2 bedrooms have been carpeted over. On entry the short hall leads directly into the generous lounge with adjoining north facing sunroom. The main bedroom with ceiling fan also faces north and looks out to the neat front yard.

Walking to the sizeable kitchen and dining space in the rear