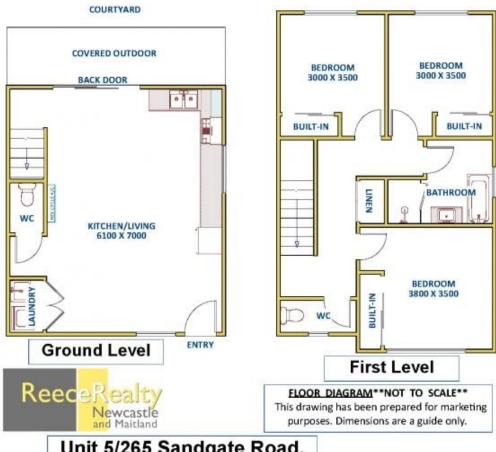

## 5/265 Sandgate Road Shortland NSW

This three bedroom townhouse with designated parking space is located close to shops, schools, Newcastle University, public transport and major link roads. Open plan living, kitchen and dining offers flexibility to configure your living areas to suit your needs.

Kitchen is a good size and hugs perimeter walls with plentiful bench space and storage room. Cooking is from the gas cooktop with under bench electric oven.

Access to the courtyard with covered outdoor area, clothes line and privately screened yard with a northerly aspect is through glass sliding doors from the living area.

On the ground level is a WC plus European laundry closet for added convenience.

For full version visit the website