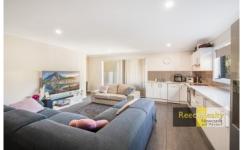

Kitchen is a good size and hugs perimeter walls with plentiful bench space and storage room. Cooking is from the gas cooktop with under bench electric oven.

Access to the courtyard with covered outdoor area, clothes line and privately screened yard with a northerly aspect is through glass sliding doors from the living area.