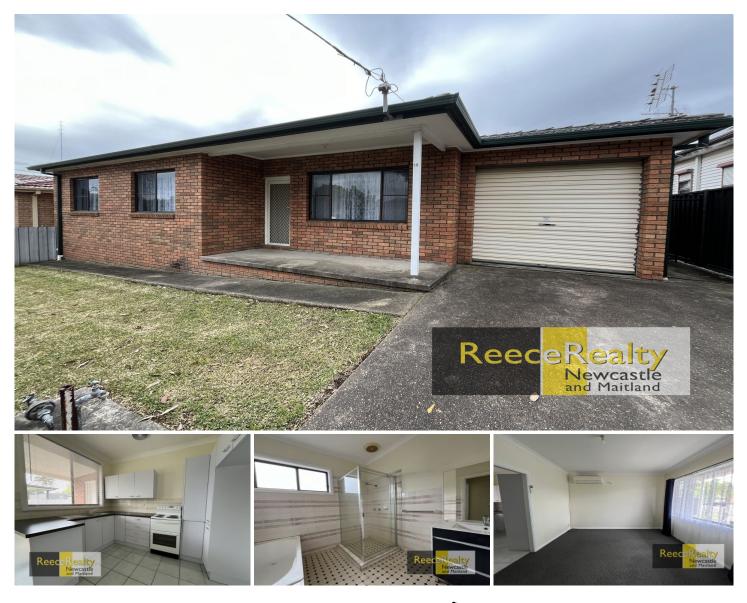

## **10 Janet Street Jesmond NSW**

This brick home features 3 large bedrooms all with built in robes, loungeroom that opens onto the kitchen and dining room and leads through to the low maintenance backyard. The large bathroom includes a full size bath tub and a separate W/C. With full off street parking and lock up garage.

Located minutes walk to Jesmond Shopping Center, Callaghan College Senior Campus, Jesmond Public School and Newcastle University.

Pets considered on application

Please contact our office to arrange an appointment