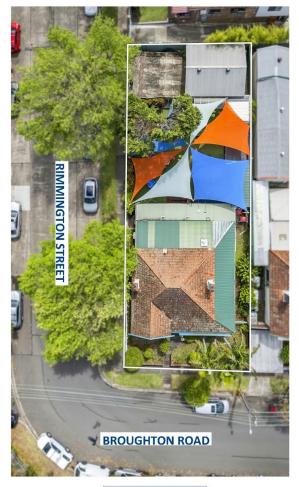

## **67 Broughton Road Artarmon NSW**

This unique property comes to market offering prime position coupled with multiple business or residential prospects. A 626m2 corner block holding a solid double brick dwelling in an R2 low density zone is a rarity in this desired lower North Shore suburb of Artarmon. Nestled amongst beautiful homes and just a short walk from local shops, train station and a highly regarded school, it also offers easy access to the Pacific Highway, freeway and Lane Cove Tunnel.

A rare opportunity for investors, developers or home buyers alike, opportunity awaits to transform the space to suit your vision.

Currently operating as a fully functional family owned 28-place childcare centre, this well-established business