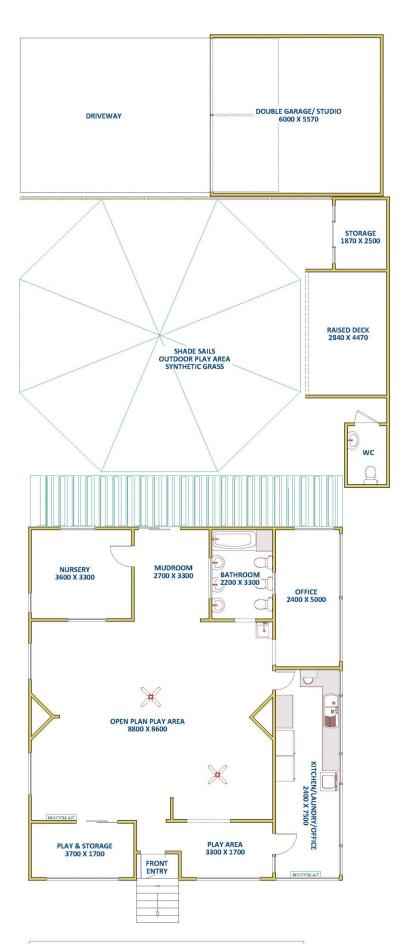

## FLOOR DIAGRAM\*\*NOT TO SCALE\*\*

This drawing has been prepared for marketing purposes. Dimensions are a guide only.

EKIDNA COTTAGE 67 Broughton Road, ARTARMON

INTERNAL AREA TOTAL APPROX.140M2