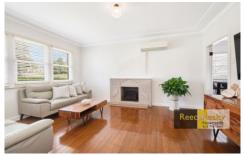

A short garden path directs you through meticulous privacy hedges and across the lawn to the wide porch and front entry. Glass French doors open from an entrance hall into the spacious formal lounge featuring art deco fireplace mantle and reverse cycle air conditioning and with views