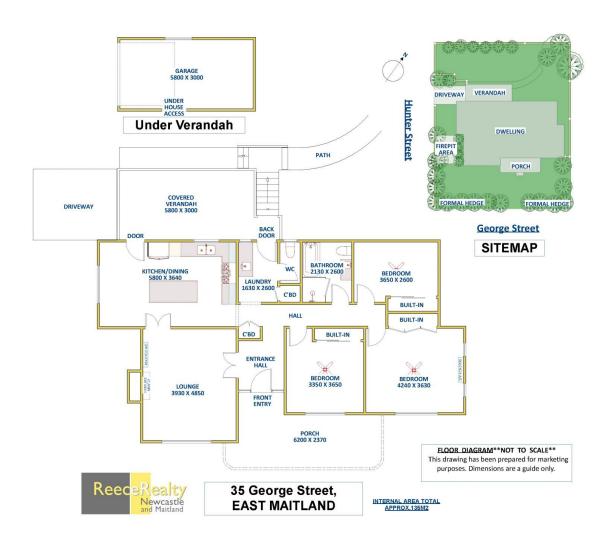

## 35 George Street East Maitland NSW

Sitting pretty on an elevated 569m2 corner block with views toward Rosebrook ranges is an elegantly renovated solid brick family home in this desired suburb close to East Maitland shopping village, schools and public transport. Timeless art deco flourishes, indicative of its build time, have been sympathetically incorporated into the luxurious, modernised interior and formal gardens. Polished hardwood floors and high ceilings with their decorative cornices feature throughout.

A short garden path directs you through meticulous privacy hedges and across the lawn to the wide porch and front entry. Glass French doors open from an entrance hall into the spacious formal lounge featuring art deco fireplace mantle and reverse cycle air conditioning and with views