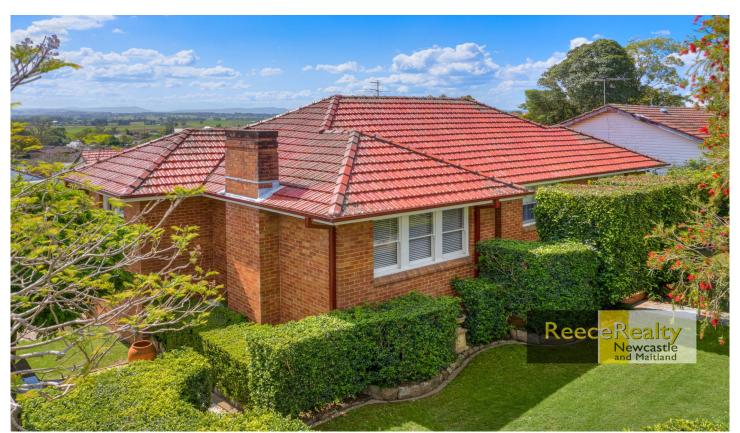

## 35 George Street East Maitland NSW

Sitting pretty on an elevated 569m2 corner block with views toward Rosebrook ranges is an elegantly renovated solid brick family home in this desired suburb close to East Maitland shopping village, schools and public transport. Timeless art deco flourishes, indicative of its build time, have been sympathetically incorporated into the luxurious, modernised interior and formal gardens. Polished hardwood floors and high ceilings with their decorative cornices feature throughout.

A short garden path directs you through meticulous privacy hedges and across the lawn to the wide porch and front entry. Glass French doors open from an entrance hall into the spacious formal lounge featuring art deco fireplace mantle and reverse cycle air conditioning and with views