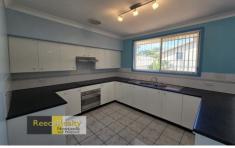

The property features a lock up garage with internal access, open plan living dining and kitchen with split system air conditioning.

Both bedrooms are fully carpeted with large built in robes and the fully enclosed paved courtyard offers a low maintenance, sunny outdoor space.