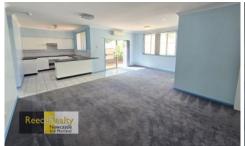

The property features a lock up garage with internal access, open plan living dining and kitchen with split system air conditioning.

Both bedrooms are fully carpeted with large built in robes and the fully enclosed paved courtyard offers a low maintenance, sunny outdoor space.