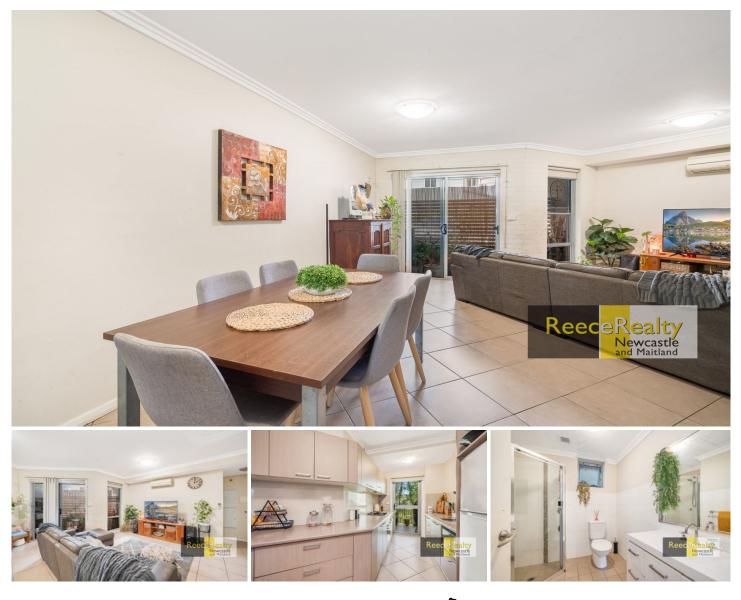

## 12/181-183 Michael Street Jesmond NSW

Contemporary, ground floor two bedroom unit in cul-de-sac, an easy walk to services and facilities.

Generous, designated living/dining space with reverse cycle air conditioning leads to the modern galley style kitchen complete with gas cook top, dishwasher and internal European laundry including washing machine & dryer. There are two private balconies, one accessed from the living area and the second from the kitchen.

Double sized bedrooms include built-in wardrobes and sit either side of the white tiled bathroom.

This unit offers designated off-street parking and there is also visitor parking available at the complex. Low

## 2 🎮 1 🚔 1 🛱

| Lvno | Unit |
|------|------|
| Туре | Unit |

- **Price :** \$460,000 \$480,000
- View : https://www.reecerealty.com.au/sale/nsw/newcas tle-region/jesmond/residential/unit/8130933

Allen Reece 02 4950 2025