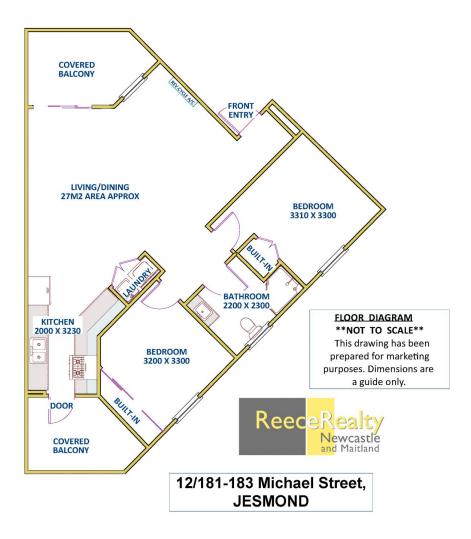

## 12/181-183 Michael Street Jesmond NSW

Contemporary, ground floor two bedroom unit in cul-de-sac, an easy walk to services and facilities.

Generous, designated living/dining space with reverse cycle air conditioning leads to the modern galley style kitchen complete with gas cook top, dishwasher and internal European laundry including washing machine & dryer. There are two private balconies, one accessed from the living area and the second from the kitchen.

Double sized bedrooms include built-in wardrobes and sit either side of the white tiled bathroom.

This unit offers designated off-street parking and there is also visitor parking available at the complex. Low