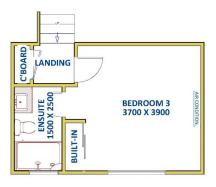

Bedrooms are an excellent size, all with built in wardrobe and air conditioning. Positioned on its own private level is the master bedroom featuring ensuite. Internal laundry is in the lock up garage with automatic door and loft style storage. All townhouses have private courtyards providing

Reec Realty Newcastle and Maitland First Level +

14 Moore Street **BIRMINGHAM GARDENS** 

UNIT 1

Second Level