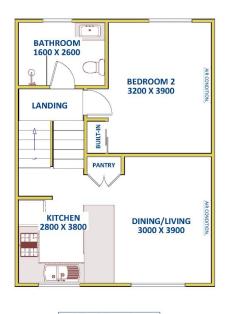

There are five contemporary three bedroom townhouses which have open plan living spaces and two bathrooms. The modern kitchen and family room are combined. Kitchen fixtures are stainless steel and include dishwasher, fridge, microwave, oven and gas cooktop gas.

Bedrooms are an excellent size, all with built in wardrobe and air conditioning. Positioned on its own private level is the master bedroom featuring ensuite. Internal laundry is in the lock up garage with automatic door and loft style storage. All townhouses have private courtyards providing

Reec Realty Newcastle and Maitland First Level +

14 Moore Street **BIRMINGHAM GARDENS** 

UNIT 1

Second Level