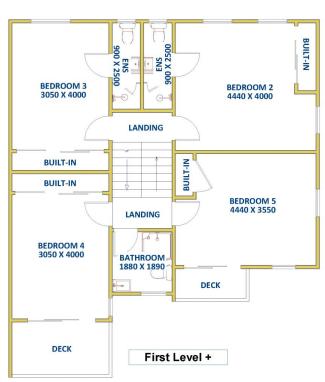

Reec Realty Newcastle and Maitland First Level +

14 Moore Street **BIRMINGHAM GARDENS** 

UNIT 1

Second Level

### FLOOR DIAGRAM \*\*NOT TO SCALE\*\*

This drawing has been prepared for marketing purposes. Dimensions are a guide only.

14 Moore Street **BIRMINGHAM GARDENS** 

**UNIT 6** 