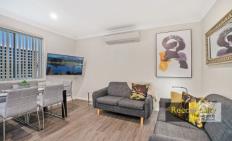

There are five contemporary three bedroom townhouses which have open plan living spaces and two bathrooms. The modern kitchen and family room are combined. Kitchen fixtures are stainless steel and include dishwasher, fridge, microwave, oven and gas cooktop gas.

Bedrooms are an excellent size, all with built in wardrobe and air conditioning. Positioned on its own private level is the master bedroom featuring ensuite. Internal laundry is in the lock up garage with automatic door and loft style storage. All townhouses have private courtyards providing