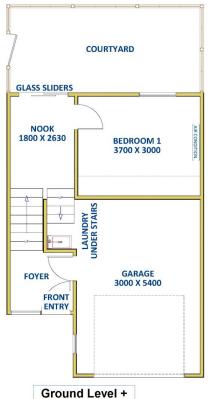

There are five contemporary three bedroom townhouses which have open plan living spaces and two bathrooms. The modern kitchen and family room are combined. Kitchen fixtures are stainless steel and include dishwasher, fridge, microwave, oven and gas cooktop gas.

Bedrooms are an excellent size, all with built in wardrobe and air conditioning. Positioned on its own private level is the master bedroom featuring ensuite. Internal laundry is in the lock up garage with automatic door and loft style storage. All townhouses have private courtyards providing

Reec Realty Newcastle and Maitland First Level +

14 Moore Street **BIRMINGHAM GARDENS** 

UNIT 1

Second Level