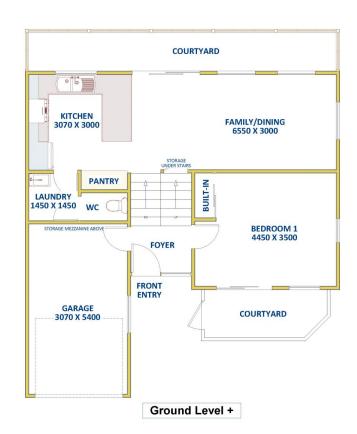

There are five contemporary three bedroom townhouses which have open plan living spaces and two bathrooms. The modern kitchen and family room are combined. Kitchen fixtures are stainless steel and include dishwasher, fridge, microwave, oven and gas cooktop gas.

Bedrooms are an excellent size, all with built in wardrobe and air conditioning. Positioned on its own private level is the master bedroom featuring ensuite. Internal laundry is in the lock up garage with automatic door and loft style storage. All townhouses have private courtyards providing

### FLOOR DIAGRAM \*\*NOT TO SCALE\*\*

This drawing has been prepared for marketing purposes. Dimensions are a guide only.

14 Moore Street **BIRMINGHAM GARDENS** 

**UNIT 6** 

## FLOOR DIAGRAM \*\*NOT TO SCALE\*\*

This drawing has been prepared for marketing purposes. Dimensions are a guide only.