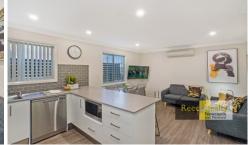

There are five contemporary three bedroom townhouses which have open plan living spaces and two bathrooms. The modern kitchen and family room are combined. Kitchen fixtures are stainless steel and include dishwasher, fridge, microwave, oven and gas cooktop gas.