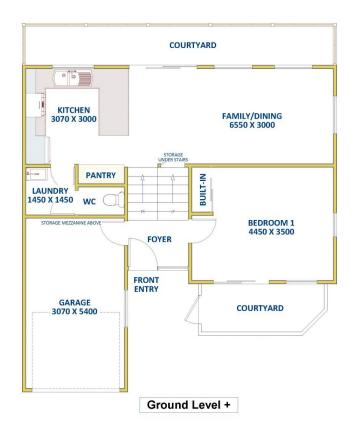

## 14 Moore Street BIRMINGHAM GARDENS

**UNIT 6** 

## FLOOR DIAGRAM \*\*NOT TO SCALE\*\*

This drawing has been prepared for marketing purposes. Dimensions are a guide only.