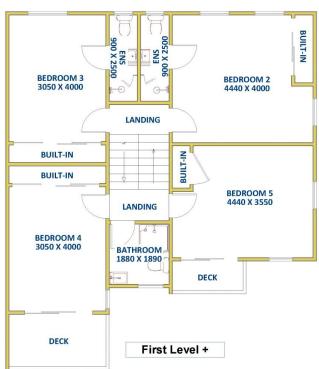

## 14 Moore Street BIRMINGHAM GARDENS

**UNIT 6** 

## FLOOR DIAGRAM \*\*NOT TO SCALE\*\*

This drawing has been prepared for marketing purposes. Dimensions are a guide only.