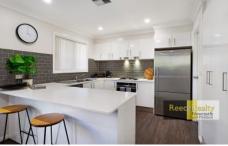

Entrance is from the front porch or internal garage entry. From the foyer step down to the open plan living area with glass slider opening to the private court yard.

Combined with the living area is your stylish kitchen with generous cupboard space and stainless steel appliances including dishwasher, microwave and fridge.