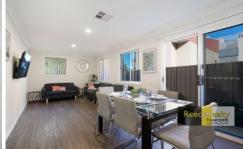

Entrance is from the front porch or internal garage entry. From the foyer step down to the open plan living area with glass slider opening to the private court yard.

Combined with the living area is your stylish kitchen with generous cupboard space and stainless steel appliances including dishwasher, microwave and fridge.