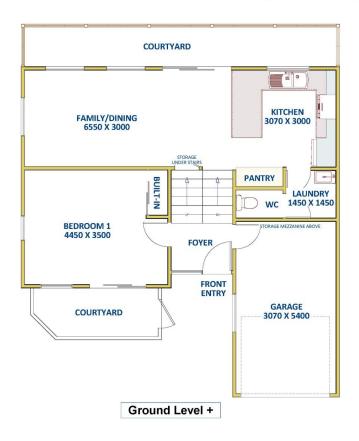

#### 14 Moore Street BIRMINGHAM GARDENS

UNIT 8

### FLOOR DIAGRAM \*\*NOT TO SCALE\*\*

This drawing has been prepared for marketing purposes. Dimensions are a guide only.