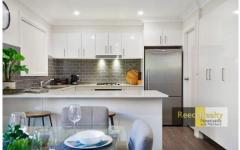

Entrance is from the front porch or internal garage entry. From the foyer step down to the open plan living area with glass slider opening to the private court yard.

Combined with the living area is your stylish kitchen with generous cupboard space and stainless steel appliances including dishwasher, microwave and fridge.