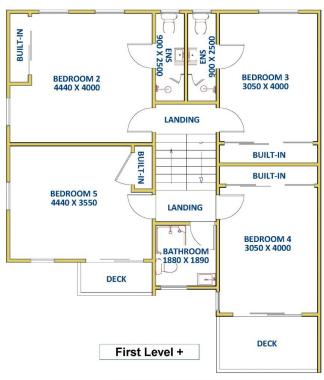

#### 14 Moore Street BIRMINGHAM GARDENS

UNIT 8

### FLOOR DIAGRAM \*\*NOT TO SCALE\*\*

This drawing has been prepared for marketing purposes. Dimensions are a guide only.