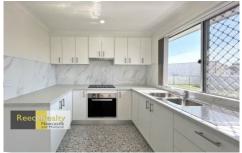

With new floorboards throughout, you are greeted to a lovely open living space, with split system air-conditioning and direct access to the modern kitchen. The kitchen has been completely re-done, with new features throughout including updated cabinets, benchtops, a new electric stove and oven + direct access to the large backyard.