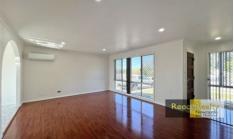

With new floorboards throughout, you are greeted to a lovely open living space, with split system air-conditioning and direct access to the modern kitchen. The kitchen has been completely re-done, with new features throughout including updated cabinets, benchtops, a new electric stove and oven + direct access to the large backyard.