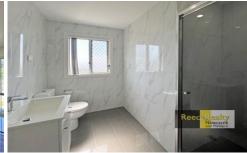

There are 3 bedrooms, all fitted with built in wardrobes and good sized windows for plenty of natural sunlight. Nearby you will find a fully refreshed bathroom, fitted with floor to

3 📭 1 🖺 1 😭

Type : House