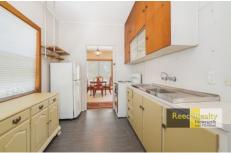

Walk through the dining area into a galley style kitchen with upcycled cabinet sideboard, electric upright cooker, double

For full version visit the website