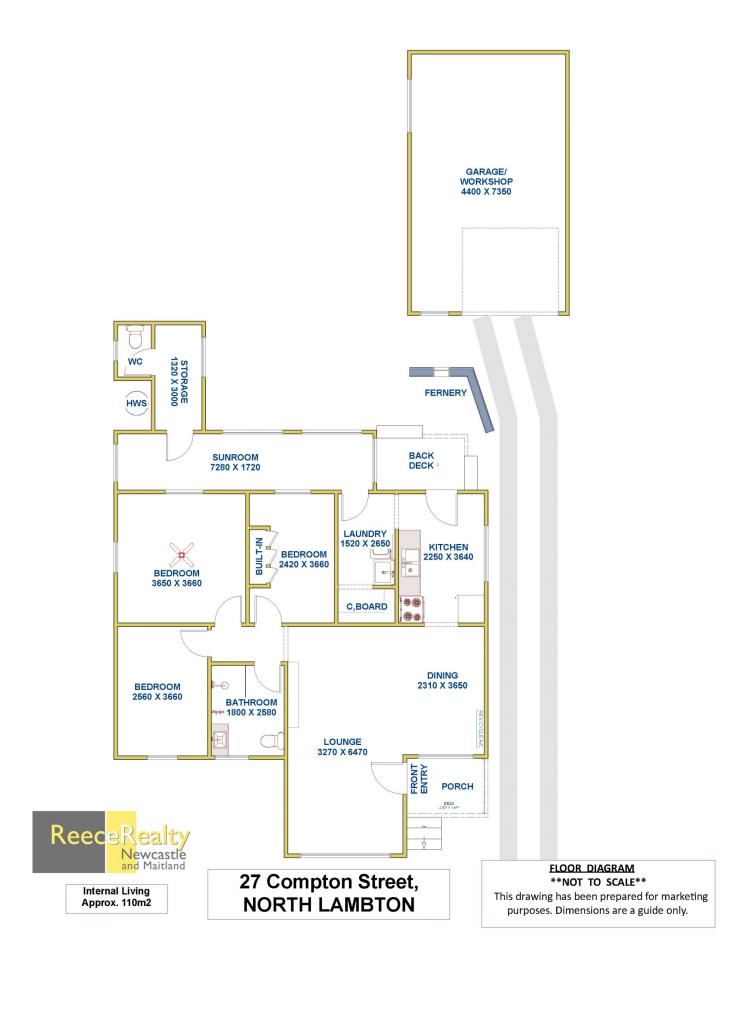

## 27 Compton Street North Lambton NSW

Character filled, circa 1960's clad home in elevated, north facing position in the highly desirable suburb of North Lambton with district views toward Newcastle Harbour. Only minutes drive to shops, cafes, Hospitals, schools, University and short walk to bus stop.

Enter the L-shaped, carpeted lounge and dining room with large picture windows looking out to the front yard and beyond. Many original fixtures remain including colonial ceiling lights and timber veneer wall panels creating a feature wall on point with the current 'v groove' interior trend. Acoustic ceiling tiles assist the reverse cycle air conditioning to insulate.

Walk through the dining area into a galley style kitchen with upcycled cabinet sideboard, electric upright cooker, double

For full version visit the website