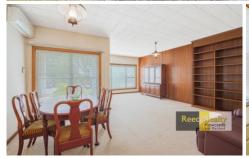

Enter the L-shaped, carpeted lounge and dining room with large picture windows looking out to the front yard and beyond. Many original fixtures remain including colonial ceiling lights and timber veneer wall panels creating a feature wall on point with the current 'v groove' interior trend. Acoustic ceiling tiles assist the reverse cycle air conditioning to insulate.