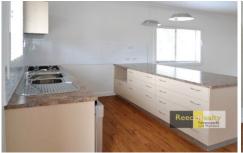

#### 14 Ralph Street Jesmond NSW

This spacious townhouse is perfect for a small family featuring open plan living with the kitchen opening up into the loungeroom, high ceilings and air conditioning. The kitchen features an abundance of bench space, a gas cooktop and dishwasher.