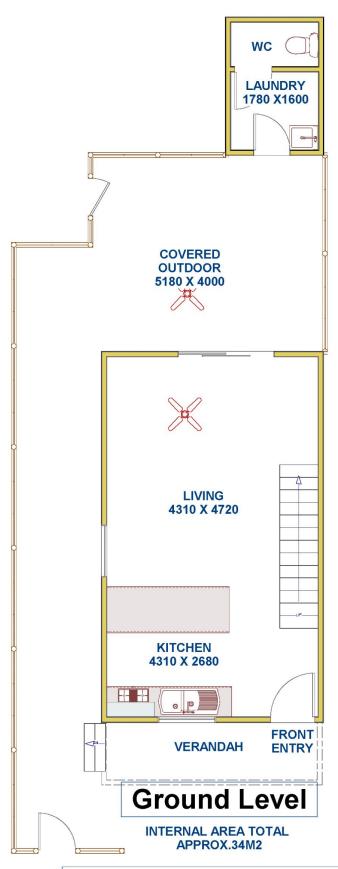

#### 14 Ralph Street Jesmond NSW

This spacious townhouse is perfect for a small family featuring open plan living with the kitchen opening up into the loungeroom, high ceilings and air conditioning. The kitchen features an abundance of bench space, a gas cooktop and dishwasher.

#### **FLOOR DIAGRAM** \*\*NOT TO SCALE\*\*

This drawing has been prepared for marketing purposes. Dimensions are a guide only.

### **First Level**

INTERNAL AREA TOTAL APPROX.50M2