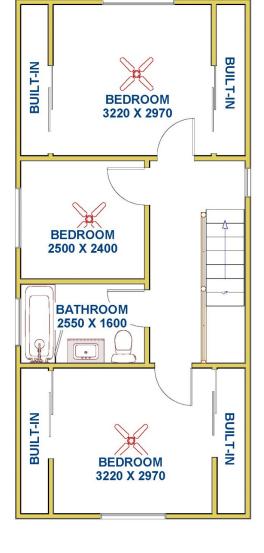

The property features 3 bedrooms, 2 with twin built in wardrobes and ceiling fans. The bedrooms are generously sized, open and light filled.

The main bathroom is located upstairs which encompasses a full sized bathtub, modern fixtures and plenty of space. A second w/c is located in the separate laundry.

#### **FLOOR DIAGRAM** \*\*NOT TO SCALE\*\*

This drawing has been prepared for marketing purposes. Dimensions are a guide only.

### **First Level**

INTERNAL AREA TOTAL APPROX.50M2