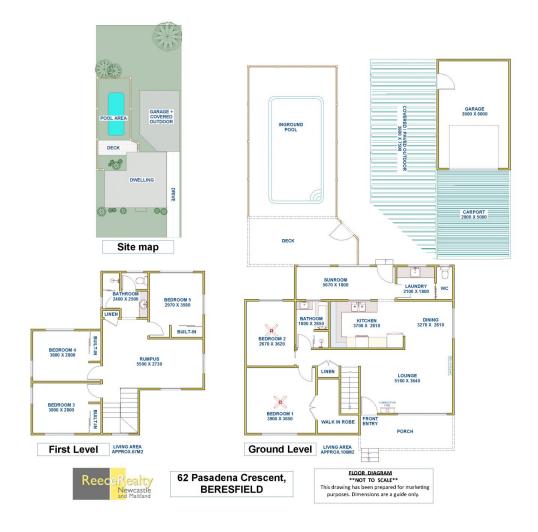

## 62 Pasedena Crescent Beresfield NSW

Immediately livable with major renovations to kitchen and upstairs living, this five bedroom, two bathroom home offers everything required for comfortable family living, including parking for two+ vehicles, with scope for personalisation if desired. Reverse cycle air conditioning downstairs, ducted a/c upstairs, inground pool and covered outdoor area provide respite from Aussie summers and a sleek combustion fire covers winter. An array of solar panels reduces energy expenses.

Your introduction into the home is the I-shaped lounge and dining room featuring timber floorboards, reverse cycle air conditioning and new combustion fire. From the dining area is a glossy modern white and sky blue kitchen including wall oven with separate grill, double fridge space with fridge included and plentiful storage and benches. Walk through to the sunroom at the rear with views over the pool and

## 5 🛤 2 🚔 2 🚔

- Price
- View
- : \$660,000 \$720,000
- Land Size : 620 sqm
  - : https://www.reecerealty.com.au/sale/nsw/hu nter-valley-lower/beresfield/residential/hous e/8118715

Allen Reece 02 4950 2025