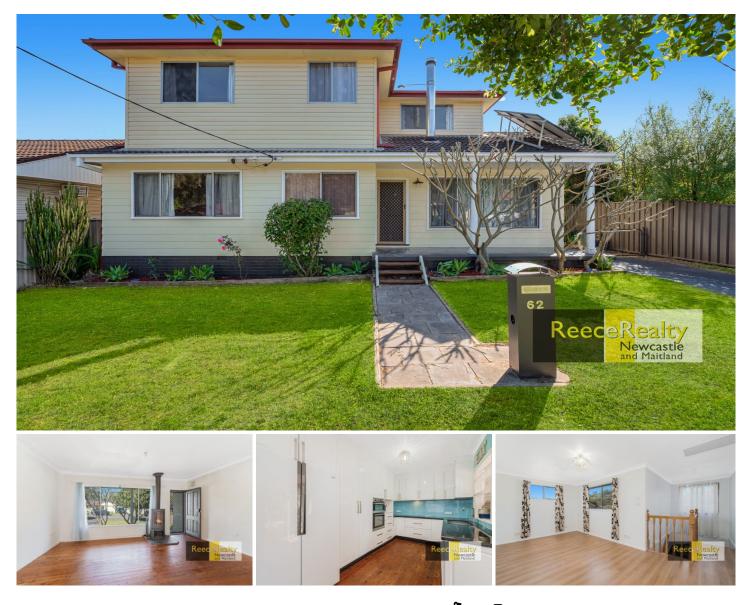

## 62 Pasedena Crescent Beresfield NSW

Immediately livable with major renovations to kitchen and upstairs living, this five bedroom, two bathroom home offers everything required for comfortable family living, including parking for two+ vehicles, with scope for personalisation if desired. Reverse cycle air conditioning downstairs, ducted a/c upstairs, inground pool and covered outdoor area provide respite from Aussie summers and a sleek combustion fire covers winter. An array of solar panels reduces energy expenses.

Your introduction into the home is the I-shaped lounge and dining room featuring timber floorboards, reverse cycle air conditioning and new combustion fire. From the dining area is a glossy modern white and sky blue kitchen including wall oven with separate grill, double fridge space with fridge included and plentiful storage and benches. Walk through to the sunroom at the rear with views over the pool and