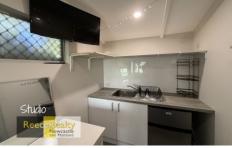

## 53a Compton Street North Lambton NSW

This lovely self contained studio unit is ideal for students or young professional.

Featuring kitchenette, en suite bathroom, loft bed and sitting area. The studio also includes air conditioning, desk and storage options.