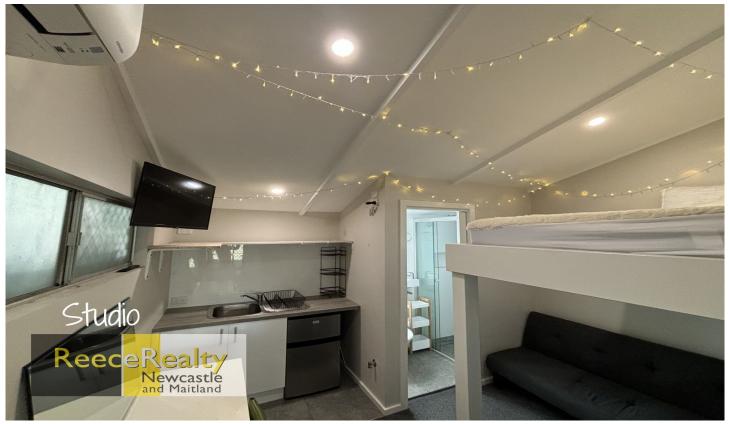

## 53a Compton Street North Lambton NSW

This lovely self contained studio unit is ideal for students or young professional.

Featuring kitchenette, en suite bathroom, loft bed and sitting area. The studio also includes air conditioning, desk and storage options.