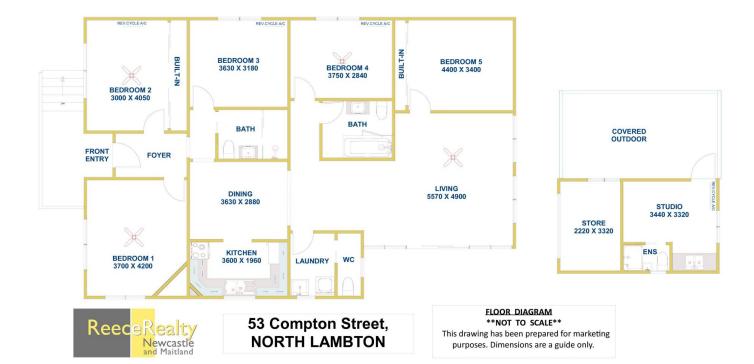

## 53 Compton Street North Lambton NSW

Rooms are now available in this beautiful share house.

Each room is furnished with a bed, desk, chair and wardrobe, features ceiling fan and air conditioning.

Located in North Lambton, close to Newcastle University, Mater Hospital, Jesmond Shopping Centre and Public Transport.

The shared common areas feature 2 shared bathrooms, kitchen and light filled lounge room.

Please contact our office to arrange an inspection

\*\* Rent includes electricity & water \*\*
Internet is provided at the property as a complimentary utility, for the use of students studies only and its reliability,