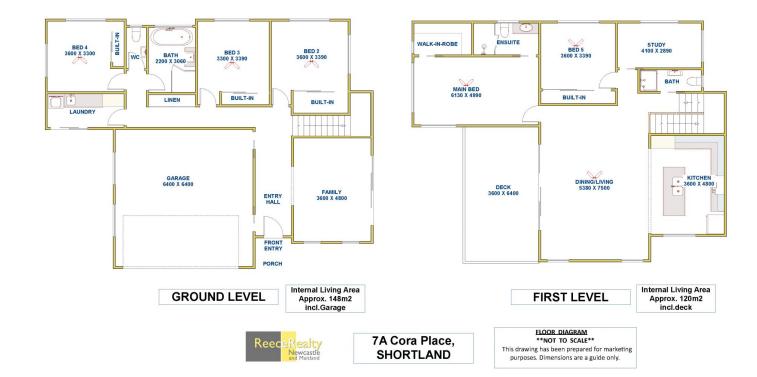

## ReeceRealty

Do not miss out on this exciting opportunity! - A stunning, modern and very spacious 6-bedroom, 3-bathroom home is located in a quiet, residential area, offering peaceful living whilst close to local schools, shops and public transport.

The master bedroom feels like its own private retreat, with a walk-in wardrobe and ensuite. All other bedroom's feature built in wardrobes, with ceiling fans throughout each room. There is ample living space, which flows through to the luxurious kitchen, fitted with new appliances and loads of storage space.

The large patio upstairs sits at 25m2 and has stunning views over the wetlands. On top of the ensuite, there are 2 other modern bathrooms, perfect for families needing all that extra space and convenience. Additionally, you will find a separate laundry. There is ducted air-conditioning