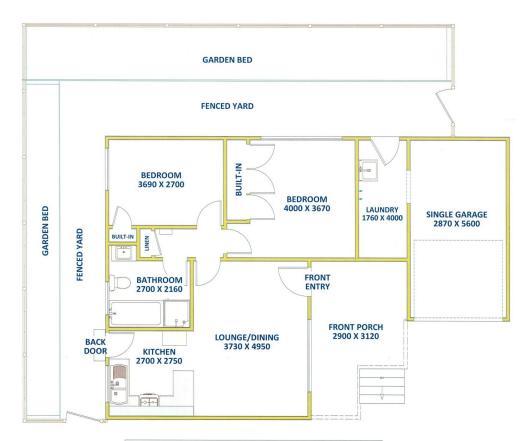

## 4/4 Harvard Close Jesmond NSW

This modern, stylish 2-bedroom fully furnished villa features a combined kitchen, dining and living space with quality furniture. The kitchen has been recently updated, there is ample bench space with a breakfast bar.

Both carpeted bedrooms have built-in robes and are of good size. One bedroom contains a air conditioning unit. Bathroom is spacious, with a separate full size bath and an updated shower.

There is a low maintenance courtyard, single lockup garage and a large storage area within the laundry.

## Features;

- 2 bedrooms with built in robes, one with air-conditioning

2 📭 1 🚍 1 🚍

Type: Villa

**View**: https://www.reecerealty.com.au/lease/nsw/newca stle-region/jesmond/residential/villa/8096115

Nick Majurovski 02 4950 2025

For full version visit the website

4/4 Harvard Close, JESMOND

TOTAL LIVING AREA APPROX 85 SQ M

DISCLAIMER: Measurements are approximate for illustration purposes and are to be used only as a guide