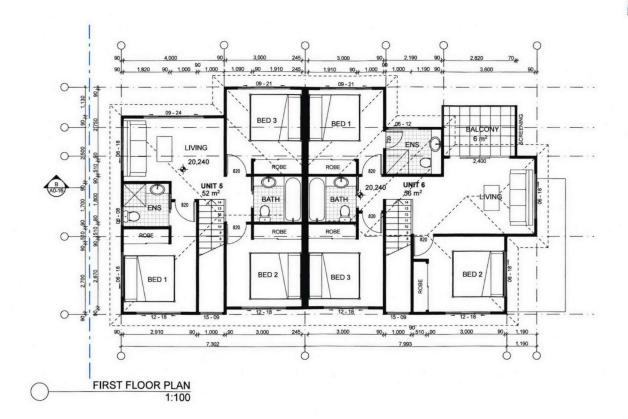

## 390-392 Sandgate Road Shortland NSW

Prime residential development opportunity on 1214m2 corner block located close to Shortland Bypass entry/exit points. DA approved for 8 x townhouses:

4 x 4 bedroom, 2 bathroom, 1 garage units and 4 x 3 bedroom, 3 bathroom and 1 garage units

Cleverly designed space in all units offers flexibility for a range of living applications and includes a full bathroom downstairs in four of the eight townhouses.

Build ready now and in a high rental and sell pocket! Capitalise on this opportunity where the compliant process for DA through Council has been done.