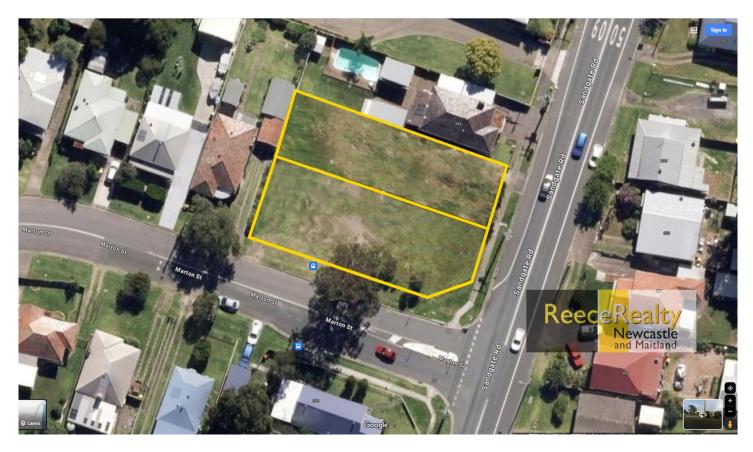

## 390-392 Sandgate Road Shortland NSW

Prime residential development opportunity on 1214m2 corner block located close to Shortland Bypass entry/exit points. DA approved for 8 x townhouses:

4 x 4 bedroom, 2 bathroom, 1 garage units and 4 x 3 bedroom, 3 bathroom and 1 garage units