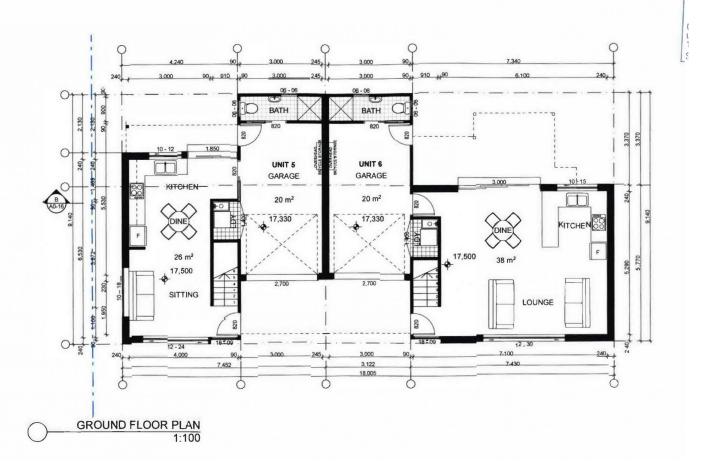

## 390-392 Sandgate Road Shortland NSW

Prime residential development opportunity on 1214m2 corner block located close to Shortland Bypass entry/exit points. DA approved for 8 x townhouses:

4 x 4 bedroom, 2 bathroom, 1 garage units and 4 x 3 bedroom, 3 bathroom and 1 garage units

Cleverly designed space in all units offers flexibility for a range of living applications and includes a full bathroom downstairs in four of the eight townhouses.

Build ready now and in a high rental and sell pocket! Capitalise on this opportunity where the compliant process for DA through Council has been done.