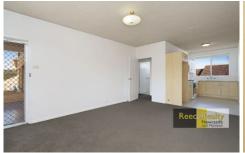

Entry is into an open plan living/kitchen area with egress to the generous covered verandah. New benchtops freshen the kitchen that offers gas cooking and good storage & bench space. Access the large internal laundry with storage room off the kitchen.