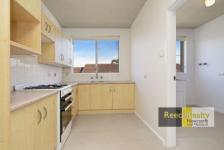

Entry is into an open plan living/kitchen area with egress to the generous covered verandah. New benchtops freshen the kitchen that offers gas cooking and good storage & bench space. Access the large internal laundry with storage room off the kitchen.