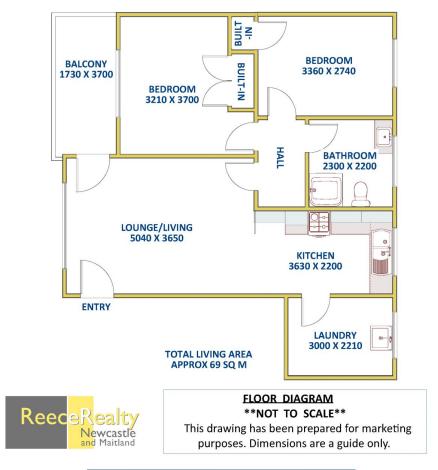

Entry is into an open plan living/kitchen area with egress to the generous covered verandah. New benchtops freshen the kitchen that offers gas cooking and good storage & bench space. Access the large internal laundry with storage room off the kitchen.

A clean, light bathroom is centrally located to the two sizeable bedrooms with built-ins. This private area can be conveniently closed off from the living/kitchen for better

2 📭 1 🚍 1 🖨

**Type**: Unit **Price**: \$ 455,000