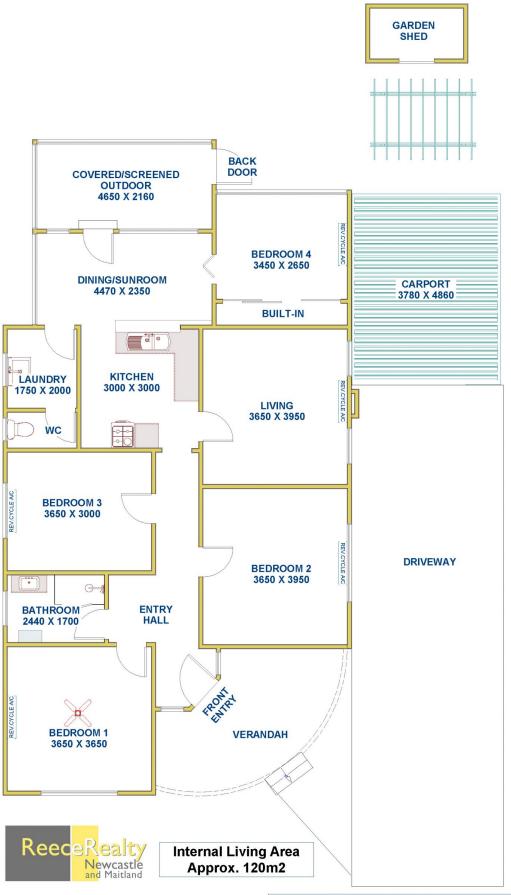

#### 2a Hitchcock Avenue New Lambton NSW

Nestled on a level 462m2 in a desired pocket of New Lambton, and offering a range of options for investor or home purchaser alike, this delightful, clad, four bedroom property is ready and waiting to fulfil your ambitions. Walk to Wests New Lambton, parks & ovals, McDonald Jones Stadium, schools, less than 2km from Broadmeadow Train Station, 3km to John Hunter Hospital or Hamilton and 7km to Newcastle CBD.

Quaint visual appeal begins with a curved art deco inspired front verandah hinting of some of the original decorative elements remaining within. All four spacious bedrooms have reverse cycle air conditioning, bedroom one includes a ceiling fan and bedroom four has a wall to wall built-in wardrobe.

## 2A Hitchcock Avenue, NEW LAMBTON

### FLOOR DIAGRAM \*\*NOT TO SCALE\*\*

This drawing has been prepared for marketing purposes. Dimensions are a guide only.