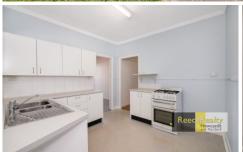

Quaint visual appeal begins with a curved art deco inspired front verandah hinting of some of the original decorative elements remaining within. All four spacious bedrooms have reverse cycle air conditioning, bedroom one includes a ceiling fan and bedroom four has a wall to wall built-in wardrobe.