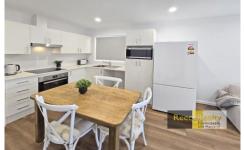

The modern kitchen, contains all brand new appliances, large communal fridge and dishwasher (to be installed).

The bathroom and combined laundry, features a front loading washing machine and large shower.