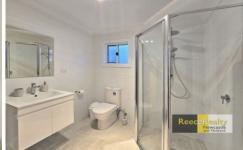

The modern kitchen, contains all brand new appliances, large communal fridge and dishwasher (to be installed).

The bathroom and combined laundry, features a front loading washing machine and large shower.