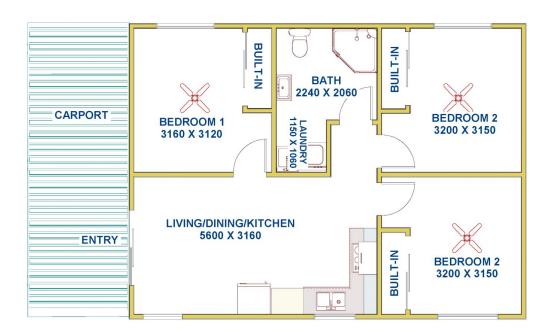

### 32A Vale Street, BIRMINGHAM GARDENS

## FLOOR DIAGRAM \*\*NOT TO SCALE\*\*

This drawing has been prepared for marketing purposes. Dimensions are a guide only.