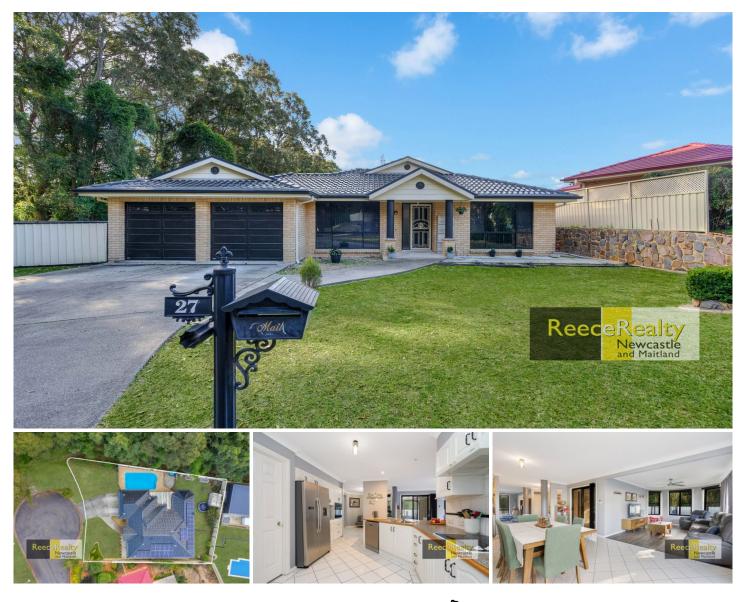

## 27 Glendore Parade Maryland NSW

Meticulously maintained and light filled contemporary brick and tile home set on a fenced 711m2 block at the end of a quiet cul-de-sac. Adjoining bushland reserve, this spacious four bedroom, two bathroom home has quality tenants in place. Design focuses on family entertaining and features multiple living spaces, walk-in storage, reverse cycle air conditioning, inground pool and covered alfresco area. Centrally positioned within walking distance to Fletcher Shopping village, schools and reserves.

Entry into the formal lounge leads through an open sitting area to living spaces on the left or walk down a hall to bedrooms and bathroom on the right. At the heart of the home is a modern kitchen providing walk-in-pantry, electric cooking and plentiful benches with breakfast bar facing out to dining and living where glass sliders open to the covered alfresco and inground pool. Access the tidy back yard