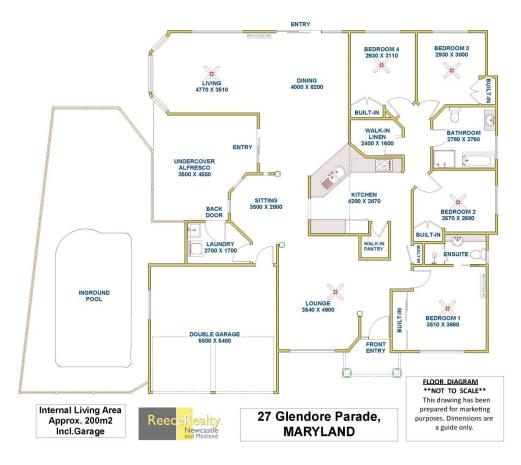

## 27 Glendore Parade Maryland NSW

Meticulously maintained and light filled contemporary brick and tile home set on a fenced 711m2 block at the end of a quiet cul-de-sac. Adjoining bushland reserve, this spacious four bedroom, two bathroom home has quality tenants in place. Design focuses on family entertaining and features multiple living spaces, walk-in storage, reverse cycle air conditioning, inground pool and covered alfresco area. Centrally positioned within walking distance to Fletcher Shopping village, schools and reserves.

Entry into the formal lounge leads through an open sitting area to living spaces on the left or walk down a hall to bedrooms and bathroom on the right. At the heart of the home is a modern kitchen providing walk-in-pantry, electric cooking and plentiful benches with breakfast bar facing out to dining and living where glass sliders open to the covered alfresco and inground pool. Access the tidy back yard