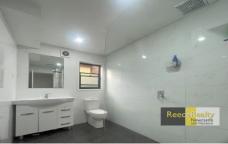

The furnished common areas include living room, separate laundry, modern kitchen and 2 bathrooms.

The private room features a ceiling fan, timber floors and large built-in robe.

A beautiful yard area has lawn mowing services also