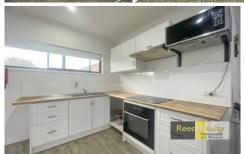

The furnished common areas include living room, separate laundry, modern kitchen and 2 bathrooms.

The private room features a ceiling fan, timber floors and large built-in robe.

A beautiful yard area has lawn mowing services also