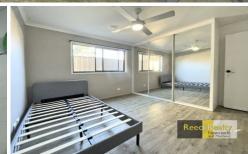

The furnished common areas include living room, separate laundry, modern kitchen and 2 bathrooms.

The private room features a ceiling fan, timber floors and large built-in robe.

A beautiful yard area has lawn mowing services also