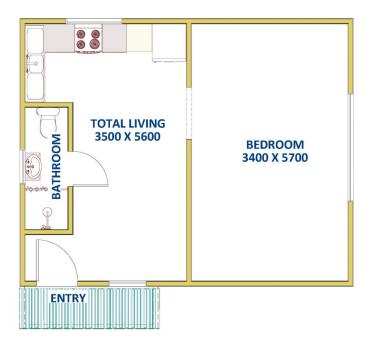

## 150A Edith Street Waratah NSW

Enjoy the convenience of location and quiet aspect from this one bedroom unit.

This unit is just walking distance to Waratah Village, Mater Hospital and public transport is easily accessible. This 1 bedroom premises features an open plan kitchen and living space and a very large, carpeted bedroom that can be split into a second living space or office.

The bathroom is neat and tidy with toilet and shower. This property includes Water & Electricity in the rent!

Please note this property only has on-street parking. NOTE: Shared clothesline and bins, however no washing machine capability.

Enquire today to inspect this property.

1 🕒 1 🖺

Nick Majurovski 02 4950 2025

FLOOR DIAGRAM \*\*NOT TO SCALE\*\*
This drawing has been prepared for marketing purposes. Dimensions are a guide only.

150A Edith Street, WARATAH