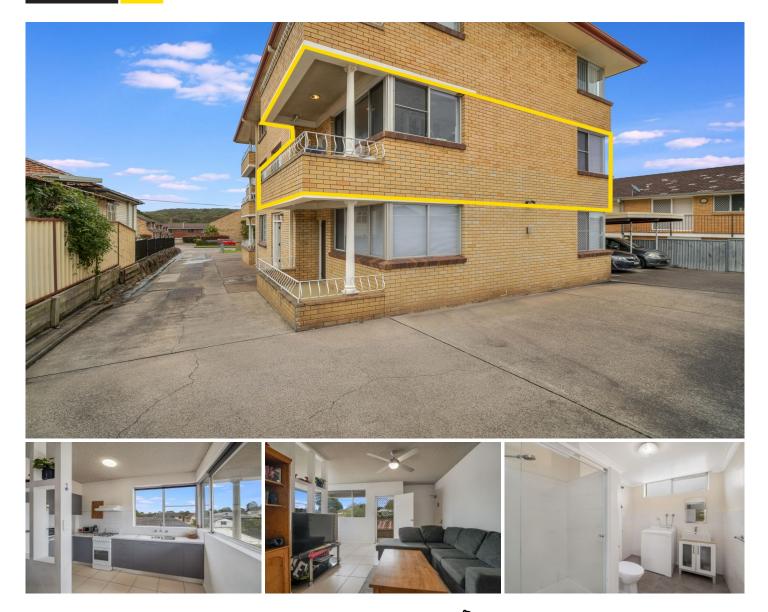

## 6/154 Michael Street Jesmond NSW

This well designed one bedroom, first floor unit is positioned just 500 metres from Jesmond shopping precinct with its public transport and services & 900 metres from Newcastle university.

A generous single bedroom offers northwest views through large corner windows.

The light filled living area is open plan and includes lounge with dining. There is direct access to a comfortable sized, covered balcony with an easterly aspect. Modern kitchen facilities include gas cooking, dedicated fridge space and plentiful cupboard and bench area.

In the spacious combined bathroom/laundry you will find a