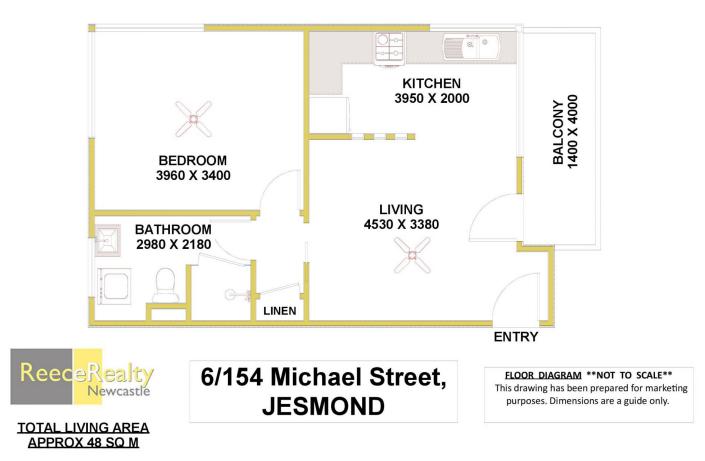

A generous single bedroom offers northwest views through large corner windows.

The light filled living area is open plan and includes lounge with dining. There is direct access to a comfortable sized, covered balcony with an easterly aspect. Modern kitchen facilities include gas cooking, dedicated fridge space and plentiful cupboard and bench area.

In the spacious combined bathroom/laundry you will find a