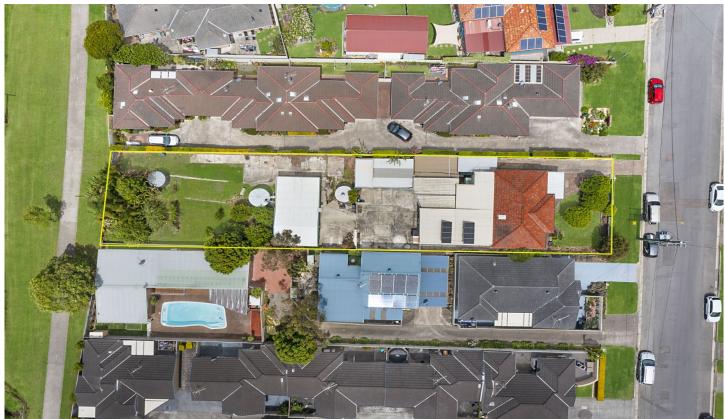

## 57 Bousfield Street Wallsend NSW

First time on the market is this much loved family home on an impressive 1069m2 block backing the cycleways path & reserve. A rare find in Wallsend & perfectly located an easy walk to shopping, parks, schools, cafés pubs, public transport & just 2 mins drive to Newcastle Link Rd & its access to the M1 Motorway. Opportunity abounds for renovators, builders and developers that may capitalize on this large parcel of land (subject to NCC).

The existing residence offers a serviceable original kitchen & dining, large lounge, bathroom with separate bath & shower, 3 good sized bedrooms, two with built-ins. There are ceiling fans in most rooms throughout the home. Add to this multiple living areas, rumpus, laundry/bathroom among other additions to increase living space.