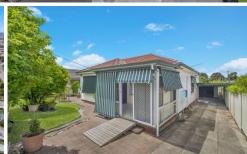

The existing residence offers a serviceable original kitchen & dining, large lounge, bathroom with separate bath & shower, 3 good sized bedrooms, two with built-ins. There are ceiling fans in most rooms throughout the home. Add to this multiple living areas, rumpus, laundry/bathroom among other additions to increase living space.