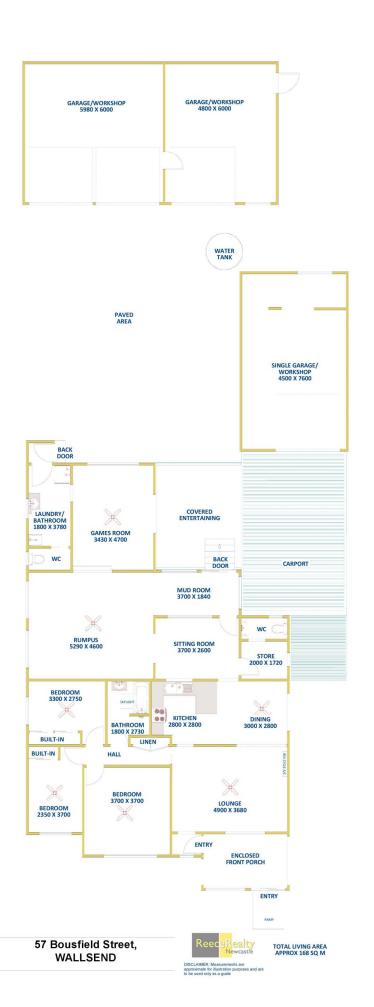

## 57 Bousfield Street Wallsend NSW

First time on the market is this much loved family home on an impressive 1069m2 block backing the cycleways path & reserve. A rare find in Wallsend & perfectly located an easy walk to shopping, parks, schools, cafés pubs, public transport & just 2 mins drive to Newcastle Link Rd & its access to the M1 Motorway. Opportunity abounds for renovators, builders and developers that may capitalize on this large parcel of land (subject to NCC).

The existing residence offers a serviceable original kitchen & dining, large lounge, bathroom with separate bath & shower, 3 good sized bedrooms, two with built-ins. There are ceiling fans in most rooms throughout the home. Add to this multiple living areas, rumpus, laundry/bathroom among other additions to increase living space.