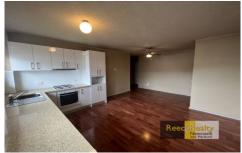

## 10/50 Station Street Waratah NSW

This first floor unit boasts open plan lounge/ dining & modern kitchen featuring granite benches, soft close drawers, dishwasher and gas oven/cook top. Only minutes from the waratah village, local schools and public transport!

The premises has water usage included in the rent, saving you all those extra costs during the tenancy,

Floating timber floorboards, ceiling fans, timber Venetian blinds throughout, 2 good size bedrooms with built-in wardrobes, bathroom with quality finishing's, front load washing machine is also provided. There is a private balcony for a lovely morning coffee.

Property also includes off street car parking in the complex

2 📭 1 🔓 1 🗬

Type: Unit

**View**: https://www.reecerealty.com.au/lease/nsw/newca stle-region/waratah/residential/unit/8066067

Nick Majurovski 02 4950 2025