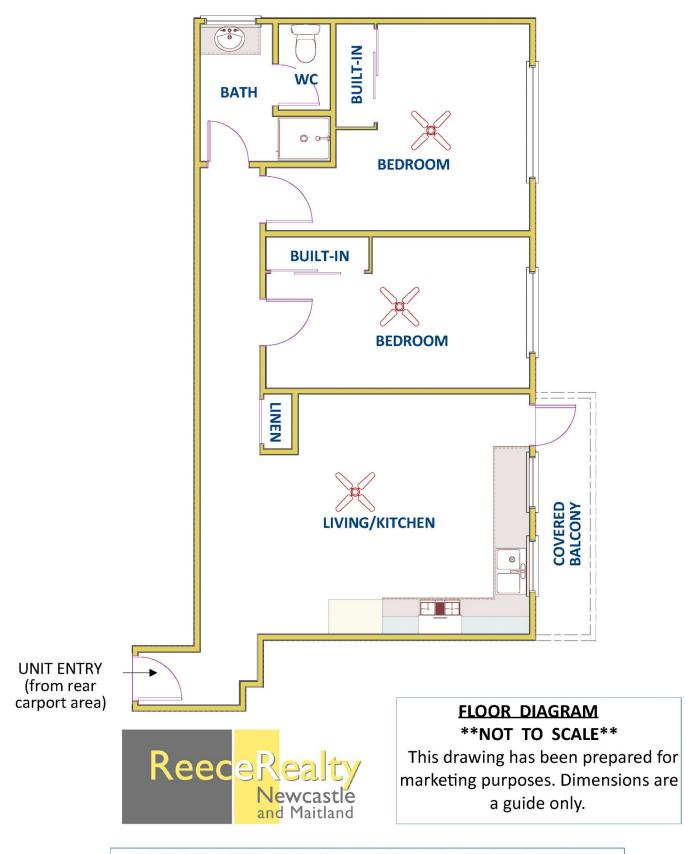

## 10/50 Station Street Waratah NSW

This first floor unit boasts open plan lounge/ dining & modern kitchen featuring granite benches, soft close drawers, dishwasher and gas oven/cook top. Only minutes from the waratah village, local schools and public transport!

The premises has water usage included in the rent, saving you all those extra costs during the tenancy,

Floating timber floorboards, ceiling fans, timber Venetian blinds throughout, 2 good size bedrooms with built-in wardrobes, bathroom with quality finishing's, front load washing machine is also provided. There is a private balcony for a lovely morning coffee.

Property also includes off street car parking in the complex

2 📭 1 🔓 1 🗬

Type: Unit

**View**: https://www.reecerealty.com.au/lease/nsw/newca stle-region/waratah/residential/unit/8066067

Nick Majurovski 02 4950 2025