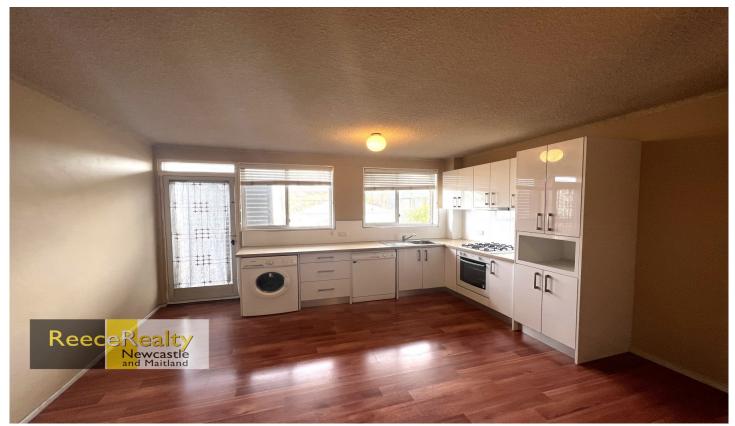

## 10/50 Station Street Waratah NSW

This first floor unit boasts open plan lounge/ dining & modern kitchen featuring granite benches, soft close drawers, dishwasher and gas oven/cook top. Only minutes from the waratah village, local schools and public transport!

The premises has water usage included in the rent, saving you all those extra costs during the tenancy,

Floating timber floorboards, ceiling fans, timber Venetian blinds throughout, 2 good size bedrooms with built-in wardrobes, bathroom with quality finishing's, front load washing machine is also provided. There is a private balcony for a lovely morning coffee.

Property also includes off street car parking in the complex

2 📭 1 🔓 1 🗬

Type: Unit

**View**: https://www.reecerealty.com.au/lease/nsw/newca stle-region/waratah/residential/unit/8066067

Nick Majurovski 02 4950 2025