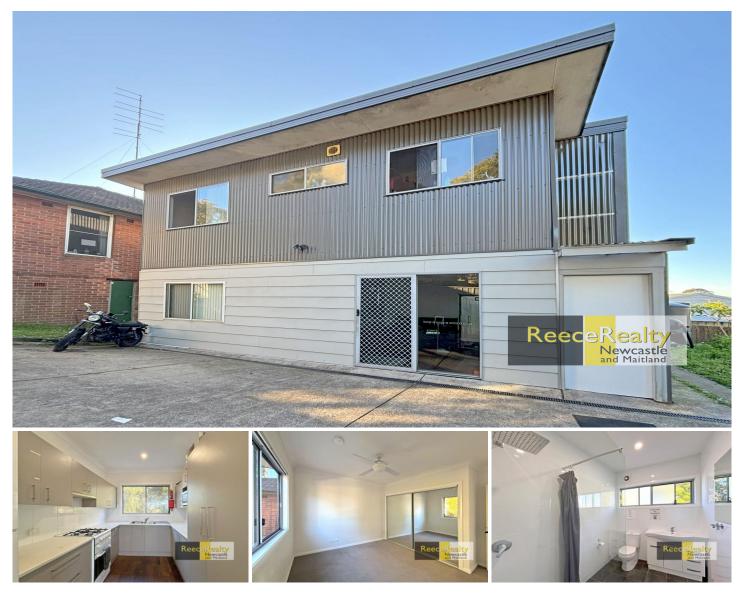

## 323a Newcastle Road Lambton NSW

This fantastic 5-bedroom house has a room available for lease.

Featuring shared common living area, modern kitchen and 2 fresh look bathrooms.

The private upstairs bedroom contains a large mirrored built in robe, ceiling fan and carpet flooring.

Located right between the Mater and John Hunter Hospitals, short distance to Newcastle University and Jesmond Shopping Centre. Public transport and the beautiful walking tracks through the stunning gardens at Jesmond Park, are a short walk down the road.