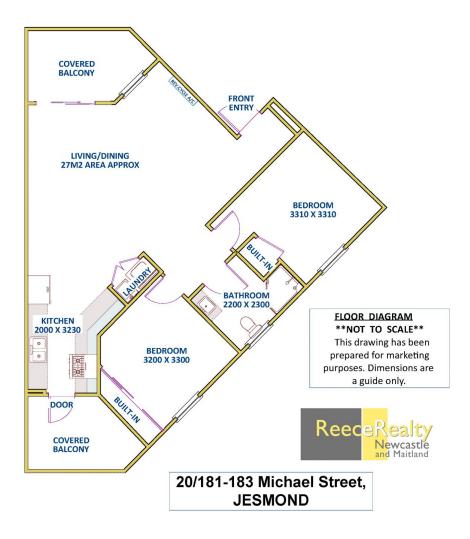

## 20/181-183 Michael Street Jesmond NSW

Modern, fully furnished second floor two bedroom unit with easy access to all services and facilities.

Open plan design, double sized bedrooms with built in robes, lounge and dining areas are light and airy with reverse cycle air conditioning and two balconies.

Galley style kitchen complete with gas cook top and dishwasher. Generous bathroom and internal European style laundry including washing machine & dryer.

The unit offers off-street parking and there is also visitor parking available at the complex. Low maintenance and positioned in a convenient location a short walk to shopping, public transport, Newcastle University and services, this is an ideal investment with excellent rental potential of approximately \$500 per week.