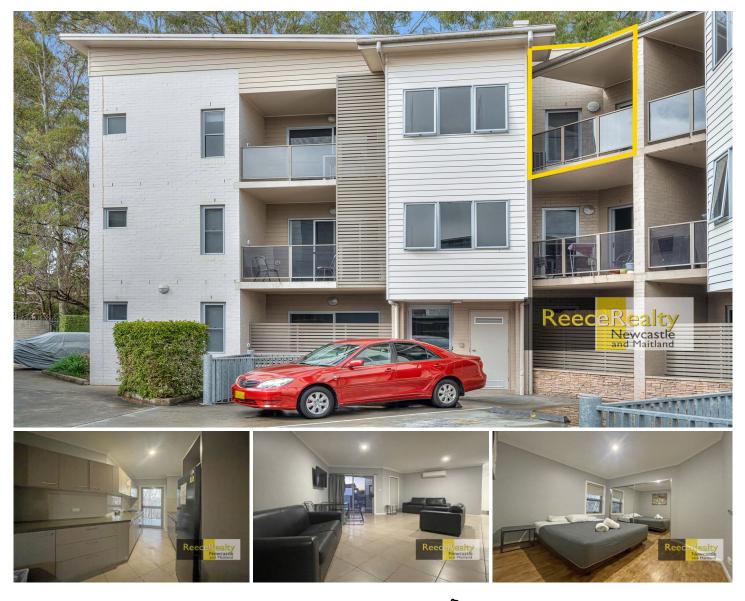

## 20/181-183 Michael Street Jesmond NSW

Modern, fully furnished second floor two bedroom unit with easy access to all services and facilities.

Open plan design, double sized bedrooms with built in robes, lounge and dining areas are light and airy with reverse cycle air conditioning and two balconies.

Galley style kitchen complete with gas cook top and dishwasher. Generous bathroom and internal European style laundry including washing machine & dryer.

The unit offers off-street parking and there is also visitor parking available at the complex. Low maintenance and positioned in a convenient location a short walk to shopping, public transport, Newcastle University and services, this is an ideal investment with excellent rental potential of approximately \$500 per week.