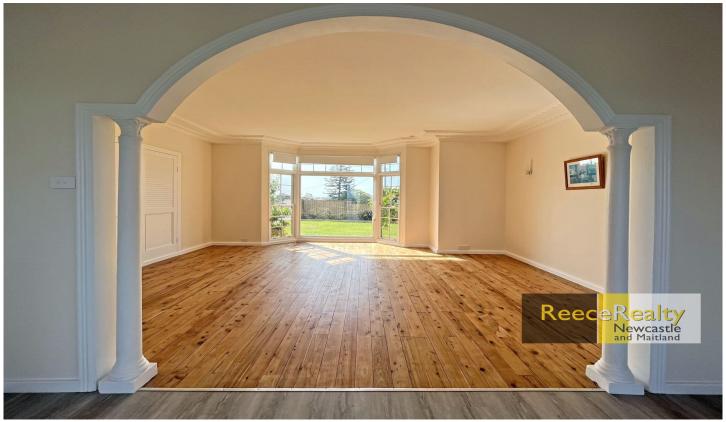

The open-plan kitchen area opens up via a stunning archway, into the spacious bedroom & living studio area fitted with new timber flooring and a large classical window to bring in all that natural sunlight.