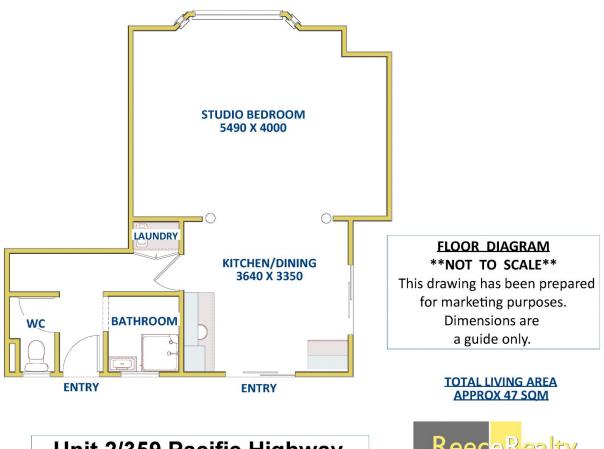

## 2/359 Pacific Highway Highfields NSW

This one-bedroom flat, located in prime position, has everything you need for quiet, convenient living.

A recently refreshed kitchen, with a provided fridge, dedicated microwave space and a portable stove/oven system. The kitchen opens up to a front deck, with beautiful views.

The open-plan kitchen area opens up via a stunning archway, into the spacious bedroom & living studio area fitted with new timber flooring and a large classical window to bring in all that natural sunlight.

A modern recently re-done bathroom with shower and separate toilet is available. A European-style laundry is