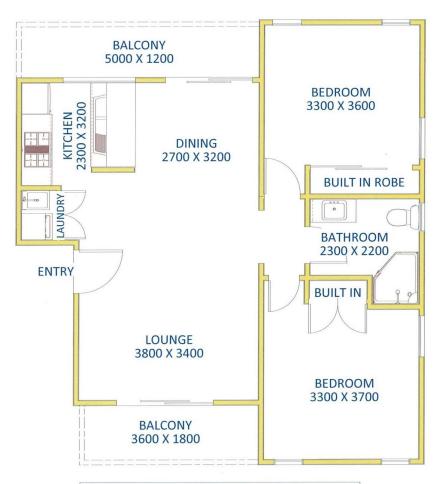

## 22/181-183 Michael Street Jesmond NSW

Modern fully furnished top floor two bedroom unit with open plan design, double sized bedrooms with built in robes. The living area is light and airy with access to the generous kitchen complete with gas cooktop and dishwasher and European style laundry. The unit offers off street parking and there is also visitor parking available at the complex. Rentals of \$480 per week being achieved with a long-term tenant with lease until July 2018.

## 22/181-183 Michael St JESMOND

DISCLAIMER: Measurements are approximate for illustration purposes and are to be used only as a guide