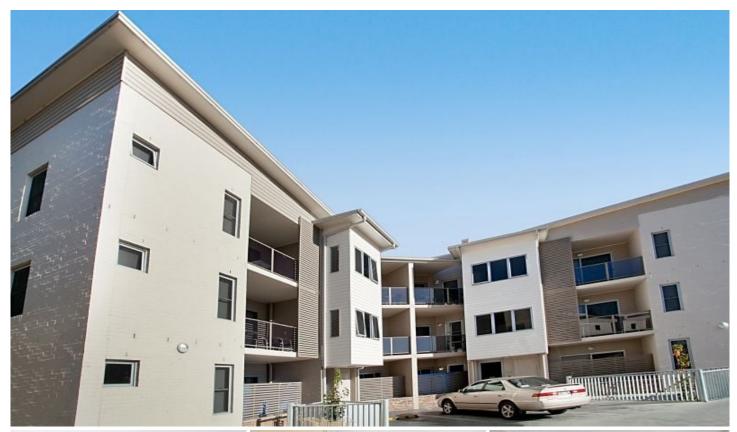

## 22/181-183 Michael Street Jesmond NSW

Modern fully furnished top floor two bedroom unit with open plan design, double sized bedrooms with built in robes. The living area is light and airy with access to the generous kitchen complete with gas cooktop and dishwasher and European style laundry. The unit offers off street parking and there is also visitor parking available at the complex. Rentals of \$480 per week being achieved with a long-term tenant with lease until July 2018.

## 22/181-183 Michael St JESMOND

DISCLAIMER: Measurements are approximate for illustration purposes and are to be used only as a guide