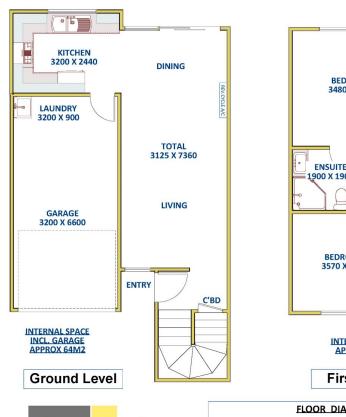

The modern kitchen has gas cooking, large space for a fridge and close access to the dining and living areas. The large living and dining space has a reverse cycle air-conditioner and access to the garage and laundry.

The master bathroom features a bath, shower and w/c. You will also find additional linen storage in the upstairs landing. This townhouse is fitted with a garage, with laundry space

3 📭 2 🟪 1 🗬

**View**: https://www.reecerealty.com.au/lease/nsw/newca stle-region/jesmond/residential/townhouse/80360

## FLOOR DIAGRAM \*\*NOT TO SCALE\*\*

This drawing has been prepared for marketing purposes.

Dimensions are a guide only.

44A William Street, Jesmond - Unit 1