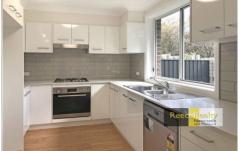

The modern kitchen has gas cooking, large space for a fridge and close access to the dining and living areas. The large living and dining space has a reverse cycle air-conditioner and access to the garage and laundry.