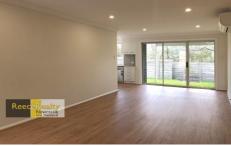

The modern kitchen has gas cooking, large space for a fridge and close access to the dining and living areas. The large living and dining space has a reverse cycle air-conditioner and access to the garage and laundry.