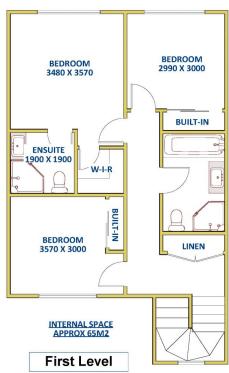

## 1/44A William Street Jesmond NSW

This 3 bed, 2 bath modern townhouse, is located close to local shops, schools & public transport.

The master bedroom features a walk in robe and ceiling fan, with direct access to the ensuite, with semi frameless shower, vanity and w/c. The other two bedrooms also feature ceiling fans, both with built in wardrobes for that extra storage.

The master bathroom features a bath, shower and w/c. You will also find additional linen storage in the upstairs landing. This townhouse is fitted with a garage, with laundry space

3 📭 2 🟪 1 🗬

**View**: https://www.reecerealty.com.au/lease/nsw/newca stle-region/jesmond/residential/townhouse/80360

## FLOOR DIAGRAM \*\*NOT TO SCALE\*\*

This drawing has been prepared for marketing purposes.

Dimensions are a guide only.

44A William Street, Jesmond - Unit 1