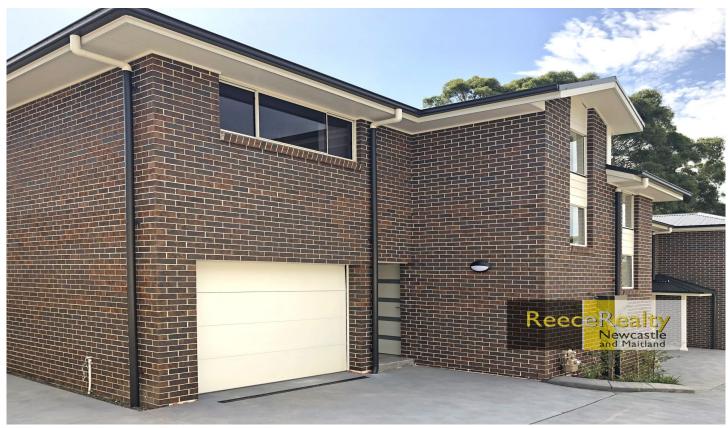

## 1/44A William Street Jesmond NSW

This 3 bed, 2 bath modern townhouse, is located close to local shops, schools & public transport.

The master bedroom features a walk in robe and ceiling fan, with direct access to the ensuite, with semi frameless shower, vanity and w/c. The other two bedrooms also feature ceiling fans, both with built in wardrobes for that extra storage.