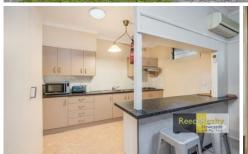

Main House: All bedrooms have ceiling fans and two include built-in robes. The renovated main bathroom services bedrooms 1,2 & 3 and a combined bathroom/laundry is shared by the bedrooms at the rear. Generous bed 4 can be converted back to its original purpose as loungeroom if leased to family. Kitchen and