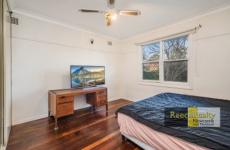

Main House: All bedrooms have ceiling fans and two include built-in robes. The renovated main bathroom services bedrooms 1,2 & 3 and a combined bathroom/laundry is shared by the bedrooms at the rear. Generous bed 4 can be converted back to its original purpose as loungeroom if leased to family. Kitchen and