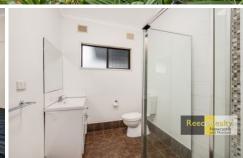

Main House: All bedrooms have ceiling fans and two include built-in robes. The renovated main bathroom services bedrooms 1,2 & 3 and a combined bathroom/laundry is shared by the bedrooms at the rear. Generous bed 4 can be converted back to its original purpose as loungeroom if leased to family. Kitchen and