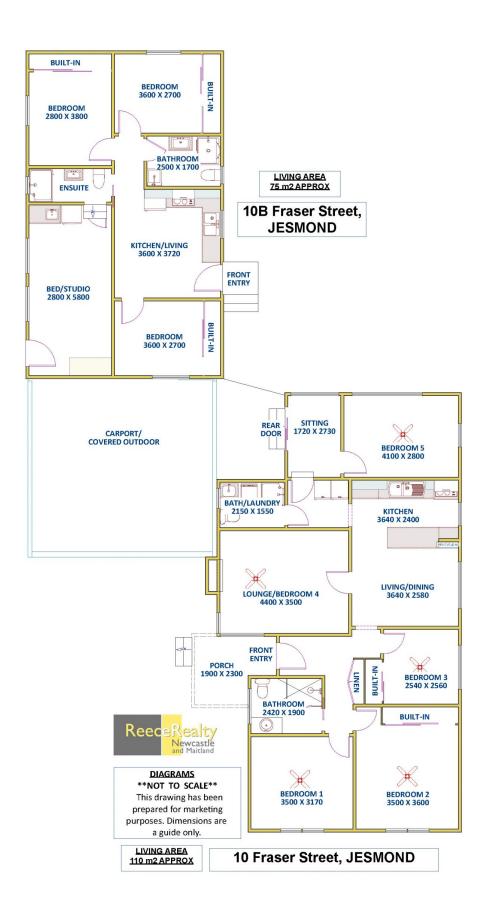

## 10 Fraser Street Jesmond NSW

Secure this high yield investment opportunity walking distance to shopping, University and services. Five bedroom/two bathroom house + four bedroom/2 bathroom flat with two entries allowing the option to separate into three bed/1 bath flat + Studio with kitchenette & ensuite.

Live in one, rent the others or rent all and receive above average rental returns. House potential is \$650 pw, granny flat potential is \$550 pw plus Studio \$400 pw, with a gross total of \$1,600 pw.

Main House: All bedrooms have ceiling fans and two include built-in robes. The renovated main bathroom services bedrooms 1,2 & 3 and a combined bathroom/laundry is shared by the bedrooms at the rear. Generous bed 4 can be converted back to its original purpose as loungeroom if leased to family. Kitchen and