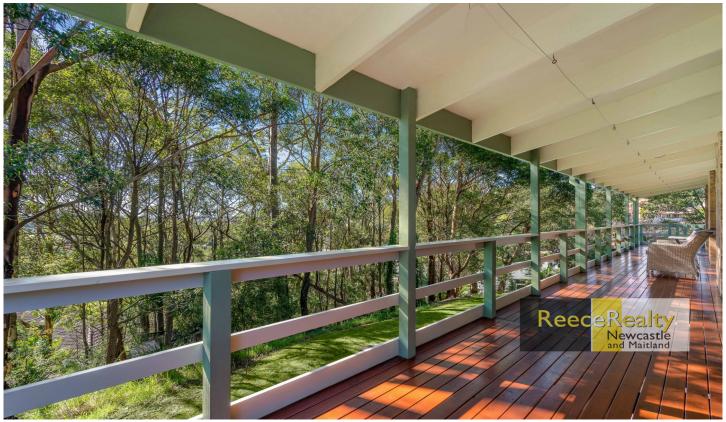

Set in its elevated position you will enjoy suburban views filtered through bushland from dining room and kitchen, two bedrooms and the wide north facing deck which spans the entire rear of the dwelling.

Upon entry the open plan design, raked ceilings, large windows and multiple glass sliding doors present space and light. Clever design has private areas occupying one side of the home and shared spaces the other.