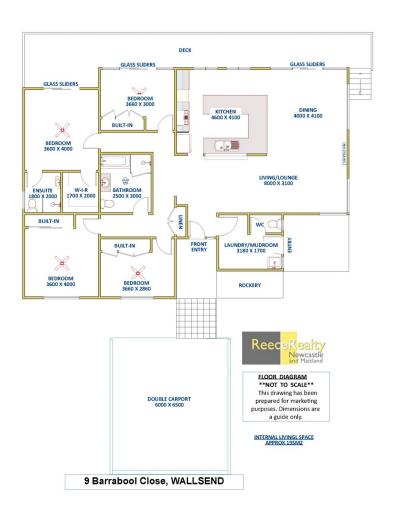

Upon entry the open plan design, raked ceilings, large windows and multiple glass sliding doors present space and light. Clever design has private areas occupying one side of the home and shared spaces the other.