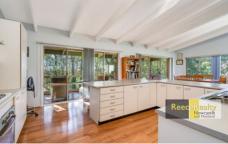

Upon entry the open plan design, raked ceilings, large windows and multiple glass sliding doors present space and light. Clever design has private areas occupying one side of the home and shared spaces the other.