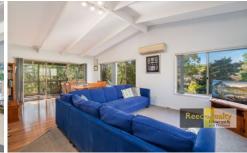

Upon entry the open plan design, raked ceilings, large windows and multiple glass sliding doors present space and light. Clever design has private areas occupying one side of the home and shared spaces the other.