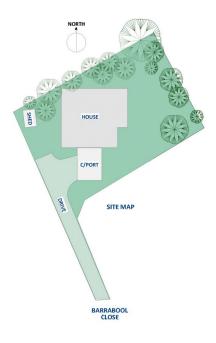

## 9 Barrabool Close Wallsend NSW

Privacy and nature set the tone for this beautifully maintained four bedroom brick family home, northerly oriented on a spacious, 1167m2 battleaxe block with wide private driveway.