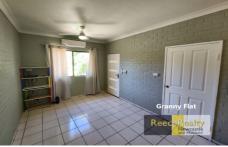

There is a contemporary kitchen, fitted with a stove and oven. There is plenty of lounge space and a separate dedicated bedroom & bathroom.

The lounge space offers plenty of natural sunlight but also split system air-conditioning and a ceiling fan.