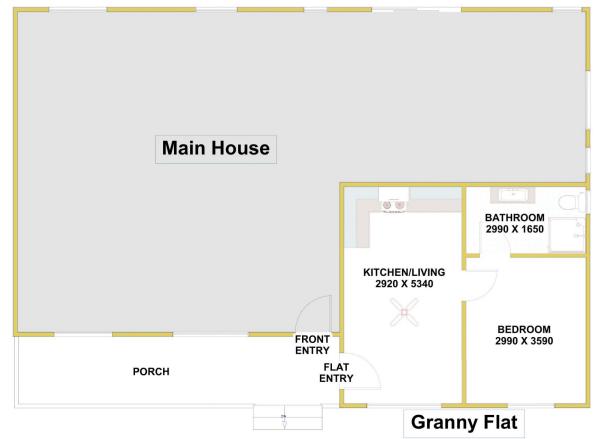

## 1/76 Acacia Avenue North Lambton NSW

This lovely, one-bedroom granny flat, is in the perfect location, with ease of access to the local shops, university and schools. The flat is connected to the main property, giving you easy access via the entry deck of the main house.

There is a contemporary kitchen, fitted with a stove and oven. There is plenty of lounge space and a separate dedicated bedroom & bathroom.

The lounge space offers plenty of natural sunlight but also split system air-conditioning and a ceiling fan.

FLOOR DIAGRAM \*\*NOT TO SCALE\*\*
This drawing has been prepared for marketing purposes. Dimensions are a guide only.