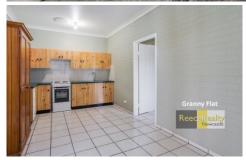

There is a contemporary kitchen, fitted with a stove and oven. There is plenty of lounge space and a separate dedicated bedroom & bathroom.

The lounge space offers plenty of natural sunlight but also split system air-conditioning and a ceiling fan.