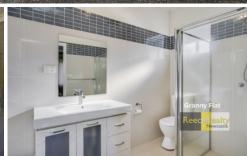

There is a contemporary kitchen, fitted with a stove and oven. There is plenty of lounge space and a separate dedicated bedroom & bathroom.

The lounge space offers plenty of natural sunlight but also split system air-conditioning and a ceiling fan.