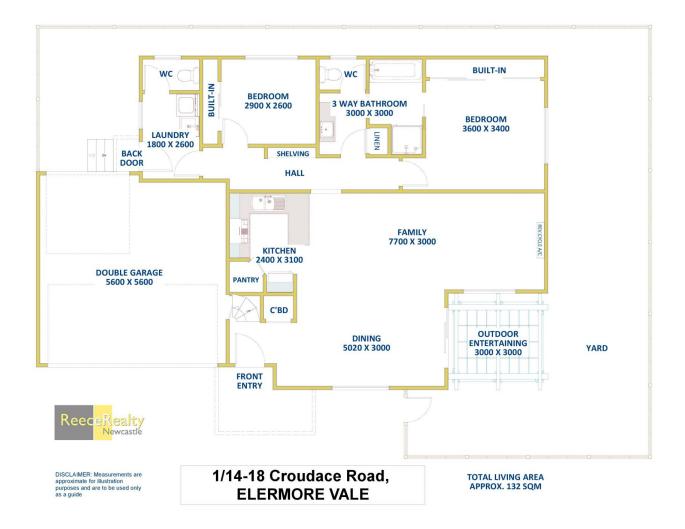

## 1/14-18 Croudace Road Elermore Vale NSW

It's a pleasure to introduce to the market this contemporary styled, single level, brick and tile, two bedroom villa with a double garage. Located at the front of the complex ensures easy access.

Entering from your front porch you are met with a spacious, combined living area and formal dining with split system air conditioning. L-shaped to define as separate zones whilst enjoying the benefit of open plan living, with sliding glass doors opening onto outdoor entertaining.

The modern kitchen offers a walk-in pantry, stainless steel appliances and dual sink. There is generous cupboard and bench space.

2 📭 1 🚆 2 🗬

Type: Unit

**View**: https://www.reecerealty.com.au/sale/nsw/newcas tle-region/elermore-vale/residential/unit/7915395