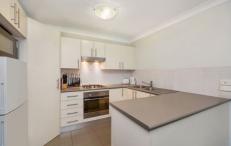

The modern kitchen offers a walk-in pantry, stainless steel appliances and dual sink. There is generous cupboard and bench space.

2 📭 1 🚆 2 🗬

Type: Unit

**View**: https://www.reecerealty.com.au/sale/nsw/newcas tle-region/elermore-vale/residential/unit/7915395