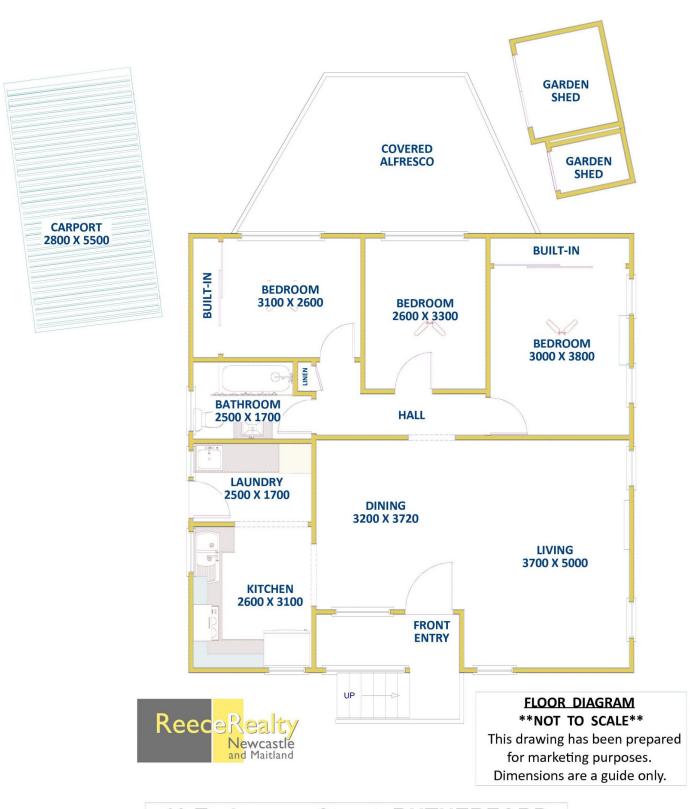

## 13 Endeavour Street Rutherford NSW

This lovely 3 bedroom feature packed property, is located in the family friendly suburb of Rutherford. Close to both primary and high schools, shopping center and Maitland CBD.

You enter into the light filled open planed living area, which has been updated and includes air conditioning, modern kitchen and timber look flooring though out.

All bedrooms feature ceiling fans, carpet throughout and 2 rooms have large triple-door built in robes.

As you walk out to the back yard this private sanctuary, offers an undercover entertainment area and low maintenance lawn and gardens.

3 📭 1 🔓 1 😭

**View :** https://www.reecerealty.com.au/lease/nsw/hunter -valley-lower/rutherford/residential/house/788826