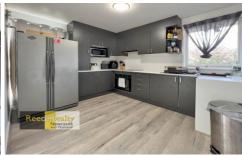

You enter into the light filled open planed living area, which has been updated and includes air conditioning, modern kitchen and timber look flooring though out.

All bedrooms feature ceiling fans, carpet throughout and 2 rooms have large triple-door built in robes.