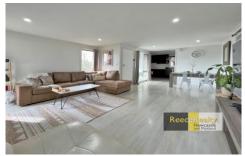

You enter into the light filled open planed living area, which has been updated and includes air conditioning, modern kitchen and timber look flooring though out.

All bedrooms feature ceiling fans, carpet throughout and 2 rooms have large triple-door built in robes.