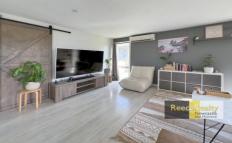

You enter into the light filled open planed living area, which has been updated and includes air conditioning, modern kitchen and timber look flooring though out.

All bedrooms feature ceiling fans, carpet throughout and 2 rooms have large triple-door built in robes.