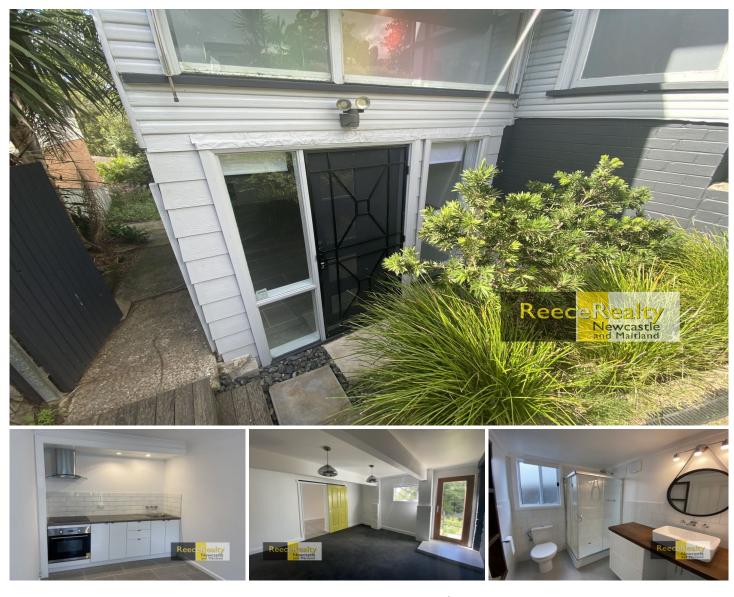

## 23A Karloo Street Shortland NSW

This spacious modern one-bedroom flat is perfectly located within close proximity to public transport, shopping centres, Newcastle University, John Hunter & The Mater Hospitals and much more.

The flat features a kitchenette style kitchen with electric cooktop and oven with plenty of room for a dining table.

A good size separate living area leads through to the bedroom and bathroom. The modern bathroom includes a shower and w/c. The property has a shared laundry and backyard. Plenty of on-street parking available.

\*\*Rent includes electricity, water and shared internet with the upstairs unit\*\*

View : https://www.reecerealty.com.au/lease/nsw/newca stle-region/shortland/residential/unit/7880117

Lauren Kirk 02 4950 2025