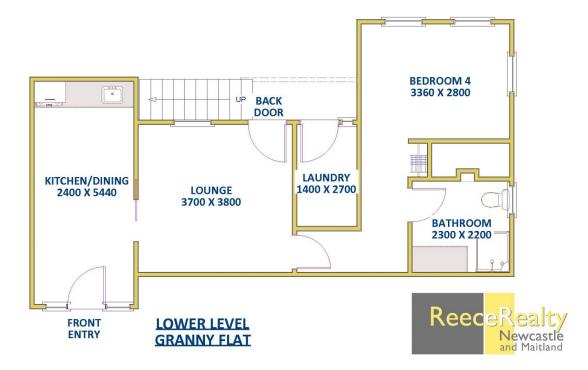

The flat features a kitchenette style kitchen with electric cooktop and oven with plenty of room for a dining table.

A good size separate living area leads through to the bedroom and bathroom. The modern bathroom includes a shower and w/c. The property has a shared laundry and backyard. Plenty of on-street parking available.