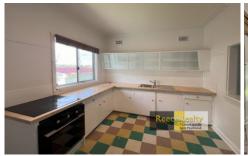

The chef's kitchen contains a new ceramic cooktop and oven + plenty of storage space. A large section beside the bench is provided for your fridge!

The bathroom contains a W/C, modern vanity and separate