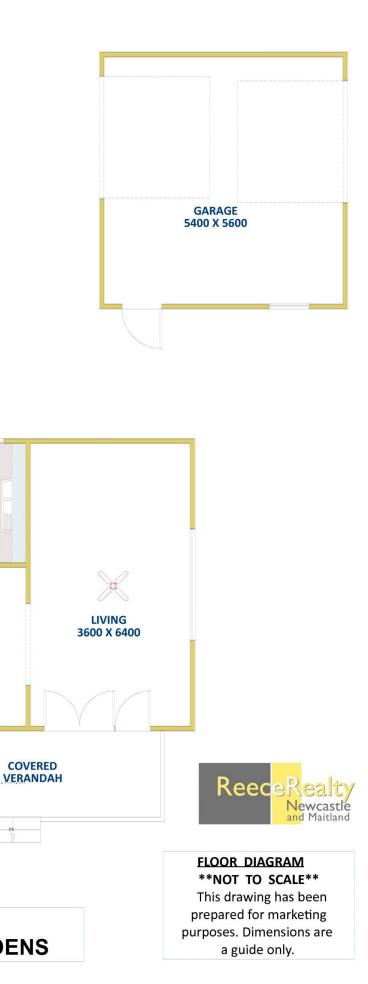

2 📭 1 🔓 1 🗬

**View**: https://www.reecerealty.com.au/lease/nsw/newca stle-region/birmingham-gardens/residential/house /7868187

Nick Majurovski 02 4950 2025

**BACK** 

DOOR

LAUNDRY

**BEDROOM 2** 3600 X 2600

**BATHROOM** 

**BEDROOM 1** 3600 X 3600

WC

**BACK LANDING** 

B-IN

KITCHEN 3300 X 2700

DINING 3300 X 3600

**COVERED** 

FRONT ENTRY

5 Burke Place,

**BIRMINGHAM GARDENS**