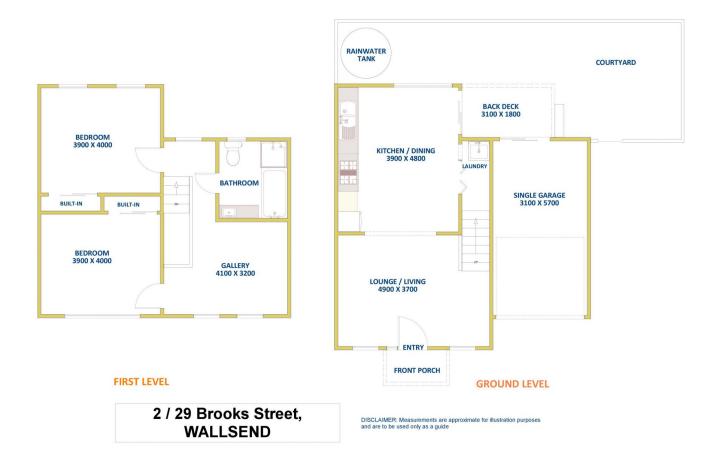

## 2/29 Brooks Street Wallsend NSW

This modern townhouse, situated on a block of 4, has had no expense spared with quality fittings and fixtures throughout. The townhouse has two levels with a large open plan living, dining and kitchen which has beautiful stainless appliances, dishwasher and gas cooking featured on the ground floor.

On the upper level there is the two bedrooms which are spacious and include built in wardrobes. The main bathroom has a separate bath and shower, with modern vanity.

Glass sliding doors open to a beautiful rear timber deck that provides access to the courtyard. The unit includes single garage with internal access to the property.