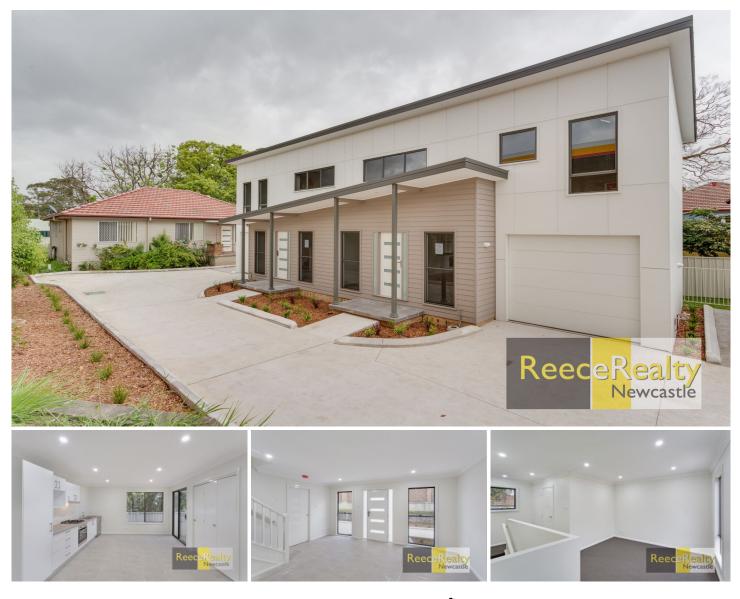

## 2/29 Brooks Street Wallsend NSW

This modern townhouse, situated on a block of 4, has had no expense spared with quality fittings and fixtures throughout. The townhouse has two levels with a large open plan living, dining and kitchen which has beautiful stainless appliances, dishwasher and gas cooking featured on the ground floor.

On the upper level there is the two bedrooms which are spacious and include built in wardrobes. The main bathroom has a separate bath and shower, with modern vanity.

Glass sliding doors open to a beautiful rear timber deck that provides access to the courtyard. The unit includes single garage with internal access to the property.