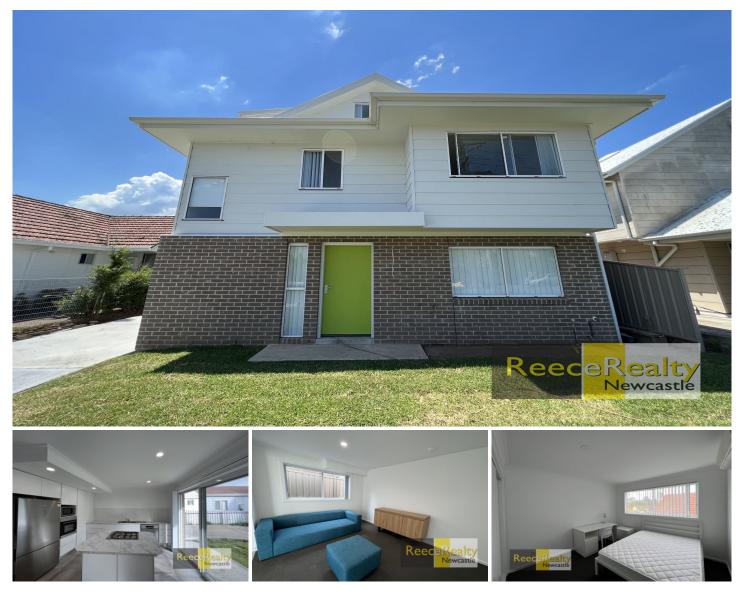

## **18 Cameron Street Jesmond NSW**

Two modern light filled 8 bedroom Student Accomodation properties now available.

Both featuring large chefs kitchen with new appliances, common area lounge and dining rooms and 4 full sized bathrooms. This property is ideal for university students as it is located in walking distance the Newcastle University, public transport and Jesmond Shopping Centre.

## 8 🎮 4 🚝

- Type : Unit
- Price : \$220 per week
- View : https://www.reecerealty.com.au/lease/nsw/newca stle-region/jesmond/residential/unit/7838198

Melissa Reece 02 4950 2025