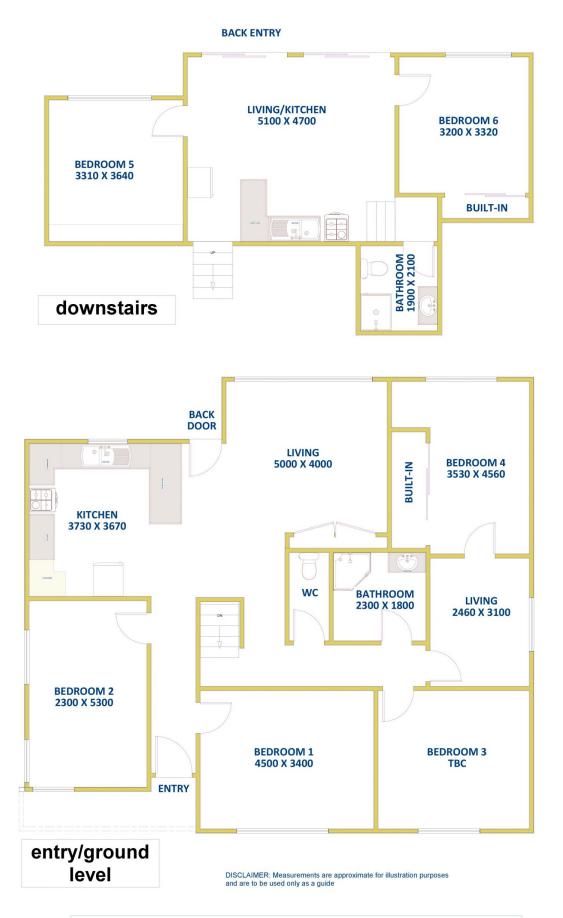

## 39 Naughton Avenue Birmingham Gardens NSW

This 6 bedroom, 2 bathroom share house features 2 bathrooms, 2 kitchens and 2 living areas, this is a unique and sort after feature of a student share house.

Located close to Newcastle University, public transport and Jesmond shopping center. A short distance to John Hunter and Mater Hospital.

\*\*\*Sorry no pets\*\*\*

\*\*Note - the room's rent includes electricity and water usage\*\*