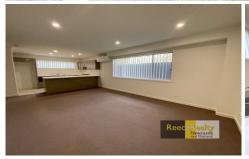

The modern kitchen, with peninsula bench, has a 4-burner gas cooktop and oven, with dishwasher also provided. This adjoins the open plan living/dining space fitted with a split system air-conditioning unit.