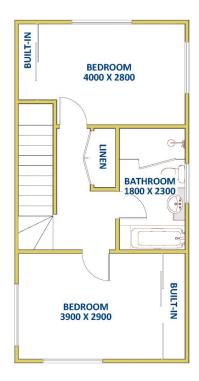

## 7/50 Moore Street Birmingham Gardens NSW

This 3-bedroom townhouse, is fitted out with modern features and is situated in prime position, close to the local shops, schools and public transport.

All 3 bedrooms have built in wardrobes, two of which are upstairs and one on the lower level. Two of these bedrooms have ceiling fans and all have plenty of natural sunlight.

## **First Level**

FLOOR DIAGRAM \*\*NOT TO SCALE\*\*

This drawing has been prepared for marketing purposes. Dimensions are a guide only.