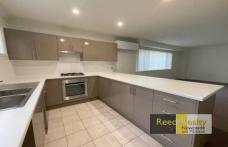

The modern kitchen, with peninsula bench, has a 4-burner gas cooktop and oven, with dishwasher also provided. This adjoins the open plan living/dining space fitted with a split system air-conditioning unit.