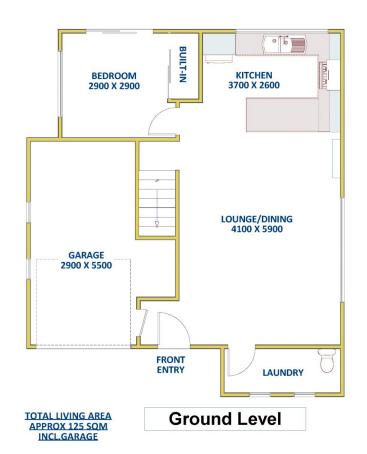

## 7/50 Moore Street Birmingham Gardens NSW

This 3-bedroom townhouse, is fitted out with modern features and is situated in prime position, close to the local shops, schools and public transport.

All 3 bedrooms have built in wardrobes, two of which are upstairs and one on the lower level. Two of these bedrooms have ceiling fans and all have plenty of natural sunlight.

The modern kitchen, with peninsula bench, has a 4-burner gas cooktop and oven, with dishwasher also provided. This adjoins the open plan living/dining space fitted with a split system air-conditioning unit.

The modern bathroom has a shower, W/C and bath, and

3 📭 1 🔓 1 🖨

Type: Townhouse

**View :** https://www.reecerealty.com.au/lease/nsw/newca stle-region/birmingham-gardens/residential/townh

ouse/7830553

Lauren Kirk 02 4950 2025