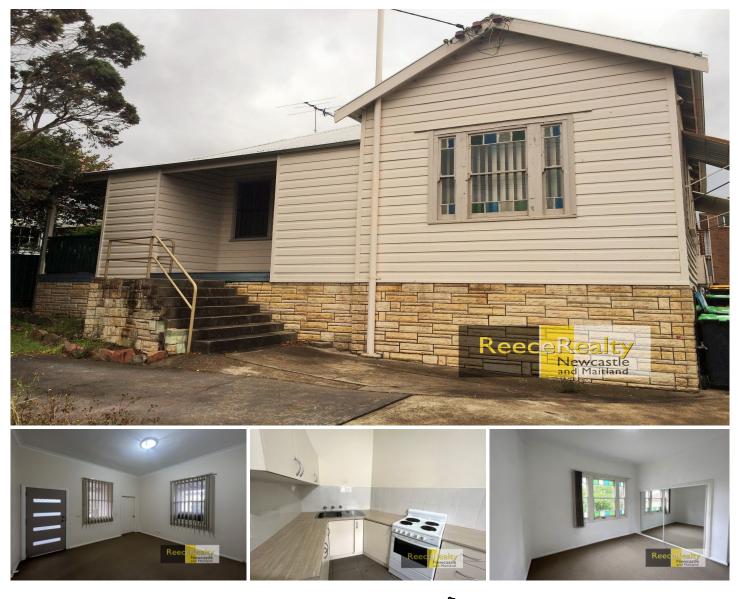

## 1/14 Chalmers Road Wallsend NSW

This tidy 2 bedroom unit is nestled on a quiet street, close to the local Jesmond shopping precinct, public transport and schools.

You enter via a carpeted open plan lounge and kitchen space. The kitchen features electric stove/oven cooking & plenty of storage space.

Entry to the bathroom and two bedrooms via the middle hallway. Each bedroom features built in wardrobes and plenty of natural sunlight. The bathroom contains a vanity, W/C and shower.

Car parking space is available directly Infront of the unit with plenty of on-street parking also available. A separate