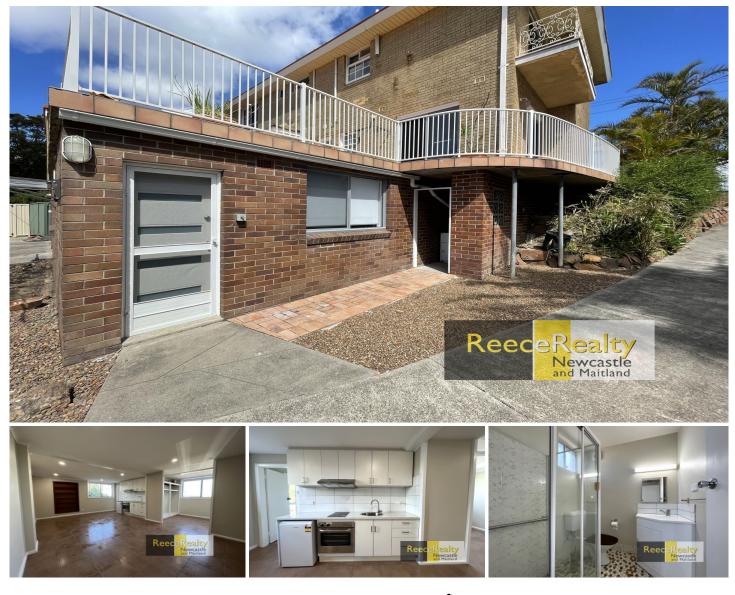

## 1/359 Pacific Highway Highfields NSW

This one-bedroom flat, is located in the heart of Highfields, only minutes away from the local shops, schools and public transport. Water and Internet is included in the rent!!

The open plan living and kitchen space upon entry features an electric oven and 2 plate induction cooktop with a fridge already provided!

Plenty of living space in a bright filled room, with a separate walk in robe which can be used as a study space also!

A separate dedicated bathroom with full shower and W/C. You are also provided with a laundry space and allocated parking space in the rear.