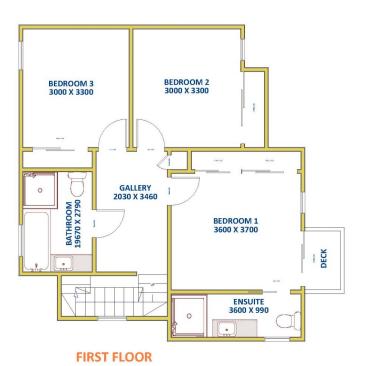

All three bedrooms are upstairs with the master bedroom having a floor to ceiling built-in wardrobe, and an ensuite with shower and W/C. Bedrooms two and three also have built-in wardrobes for all your storage needs.

The main bathroom is upstairs and has a full-size bath and

3 🚐 2 📇 1 🚘

Type: Townhouse

**View**: https://www.reecerealty.com.au/lease/nsw/newca stle-region/wallsend/residential/townhouse/78035

58

Nick Majurovski 02 4950 2025