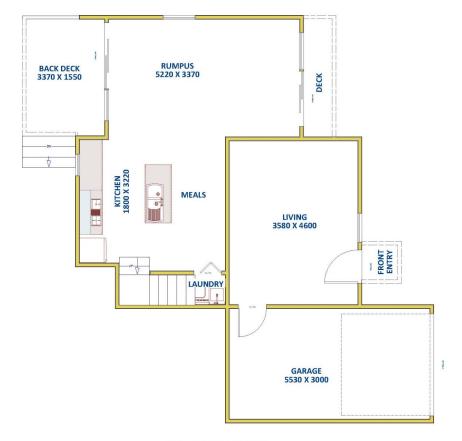

## 1/29 Brooks Street Wallsend NSW

This quality built, 3-bedroom townhouse is located just minutes away from the local shopping precinct, public transport, schools and the gateway to the M1 highway.

The property features an open plan living area with split system air conditioning, a modern kitchen, with an island bench, a dishwasher, gas cooktop and electric oven, and ample cupboard space with a breakfast bar.

## **GROUND FLOOR**

## 1 / 29 Brooks Street, WALLSEND