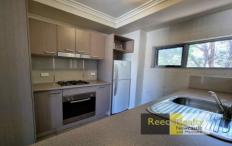

This unit has a open plan kitchen, dining and living space, with a provided dining table, lounge and TV. Split system air-conditioning also provided. A modern bathroom with vanity, semi frameless shower and W/C.