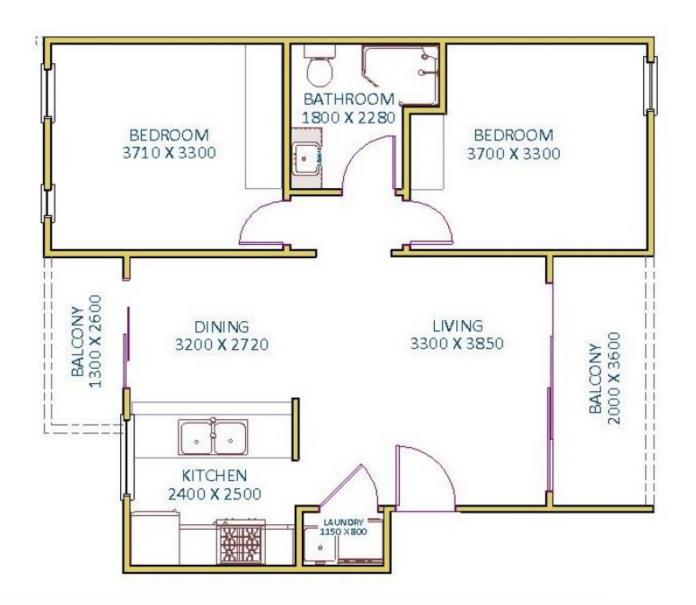

## 6/181-183 Michael Street Jesmond NSW

This partly furnished modern 2 bedroom unit, is located in a prime position, just walking distance to Jesmond Shopping Center, central bus points and Newcastle University.

This unit has a open plan kitchen, dining and living space, with a provided dining table, lounge and TV. Split system air-conditioning also provided. A modern bathroom with vanity, semi frameless shower and W/C.

The two bedrooms are partly furnished, with two king single beds provided with two pairs of bedside tables, lamps and free standing drawer. Built in wardrobe is also provided for storage.

The unit has a front and back balcony, accessible via the

## 6/181-183 Michael Street, JESMOND

DISCLAIMER: Measurements are approximate for illustration purposes and are to be used only as a guide