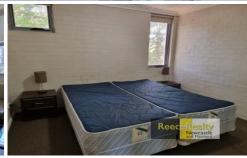

The two bedrooms are partly furnished, with two king single beds provided with two pairs of bedside tables, lamps and free standing drawer. Built in wardrobe is also provided for storage.

The unit has a front and back balcony, accessible via the