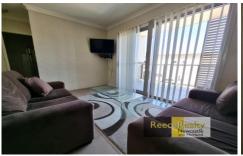

This unit has a open plan kitchen, dining and living space, with a provided dining table, lounge and TV. Split system air-conditioning also provided. A modern bathroom with vanity, semi frameless shower and W/C.