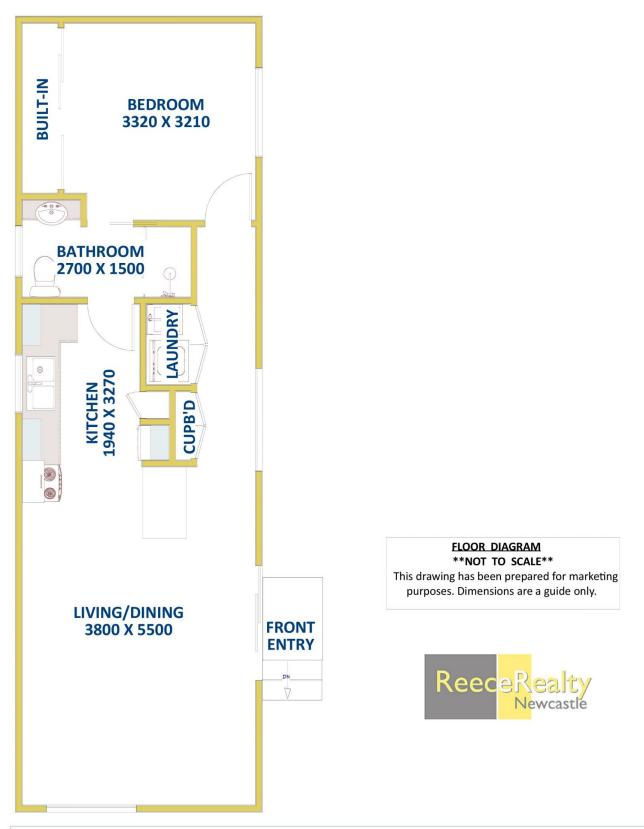

## 30A Fussell Street Birmingham Gardens NSW

This 1 bedroom granny flat is in a perfect location for a couple studying at the or for a lecturer looking for some privacy with a short 20 minute walk to the University of Newcastle. The Flat has a large open plan living, dining and kitchen with modern fit outs and comes fully furnished with dining setting, lounges, bed and kitchen utensils.