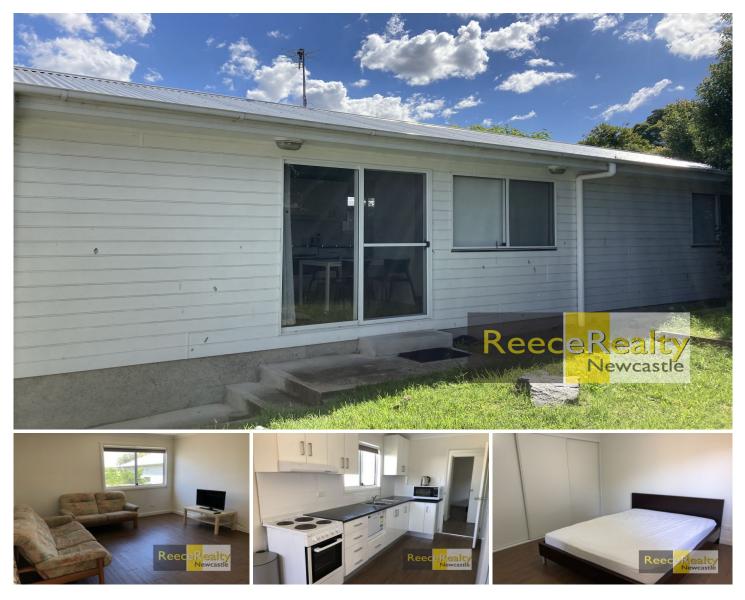

## 30A Fussell Street Birmingham Gardens NSW

This 1 bedroom granny flat is in a perfect location for a couple studying at the or for a lecturer looking for some privacy with a short 20 minute walk to the University of Newcastle. The Flat has a large open plan living, dining and kitchen with modern fit outs and comes fully furnished with dining setting, lounges, bed and kitchen utensils.

## Rent includes Water.

Internet is provided at the property as a complimentary utility and its reliability, speed or availability cannot be guaranteed.