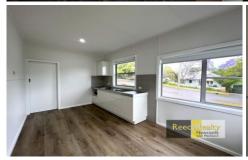

The single bedroom is carpeted with a large window to bring in natural sunlight.

The open plan kitchen and dining area is spacious, with a new induction glass cooktop and dedicated microwave space.

The recently refreshed bathroom, features a separate enclosed W/C and shower. The taps for a washing machine are provided in the bathroom.