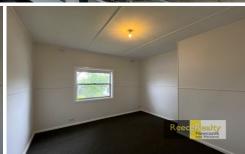

The single bedroom is carpeted with a large window to bring in natural sunlight.

The open plan kitchen and dining area is spacious, with a new induction glass cooktop and dedicated microwave space.

The recently refreshed bathroom, features a separate enclosed W/C and shower. The taps for a washing machine are provided in the bathroom.