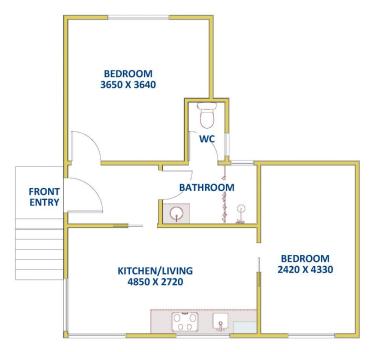

The single bedroom is carpeted with a large window to bring in natural sunlight.

The open plan kitchen and dining area is spacious, with a new induction glass cooktop and dedicated microwave space.

The recently refreshed bathroom, features a separate enclosed W/C and shower. The taps for a washing machine are provided in the bathroom.

## FLOOR DIAGRAM \*\*NOT TO SCALE\*\*

This drawing has been prepared for marketing purposes. Dimensions are a guide only.

TOTAL LIVING AREA APPROX 50 SQM

4/10 Newcastle Road, WALLSEND