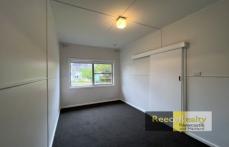

The single bedroom is carpeted with a large window to bring in natural sunlight.

The open plan kitchen and dining area is spacious, with a new induction glass cooktop and dedicated microwave space.

The recently refreshed bathroom, features a separate enclosed W/C and shower. The taps for a washing machine are provided in the bathroom.